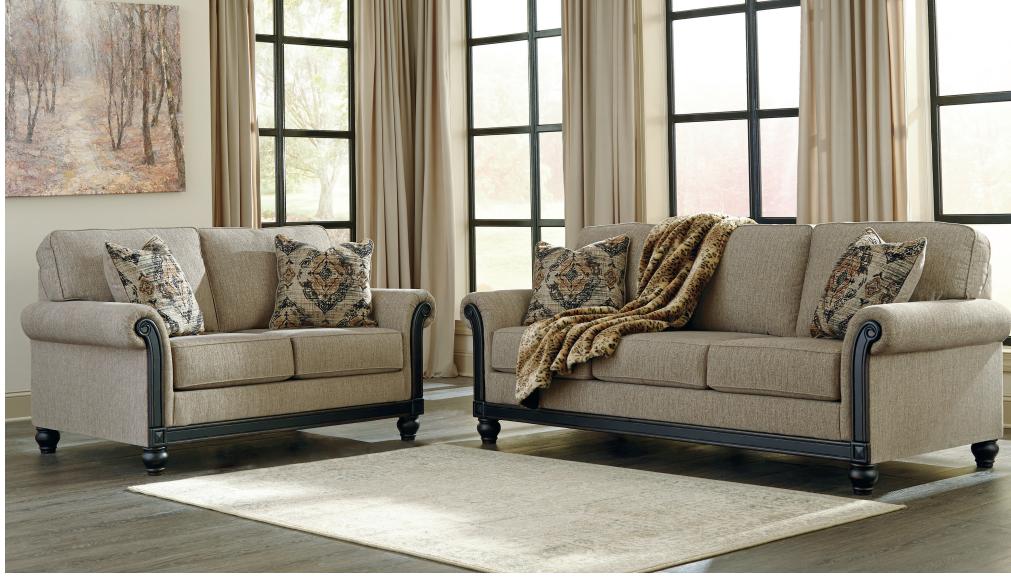

## SKU: 335 03 38

89"W x 38"D x 38"H 2261mm W x 965mm D x 965mm H

SKU: 335 03 35 Loveseat 65"W x 38"D x 38"H 1651mm W x 965mm D x 965mm H

Blackwood sofa and loveseat gives stately elegance a sense of newfound flair. Its richly detailed exposed frame and scrolled, rolled arms are hallmarks of traditional style—while the indulgently soft and light linen-weave upholstery is a refreshing twist. The result is a decidedly classic look with the modern comfort and ease you crave.