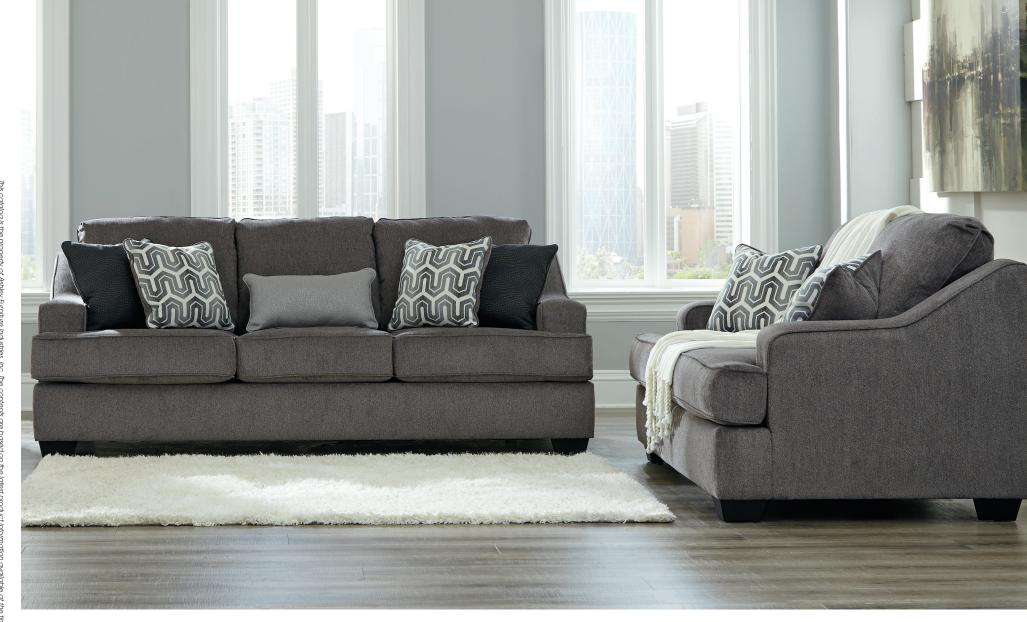

## SKU: 656 03 38

656 03

Sofa 89"W x 40"D x 39"H 2261mm W x 1016mm D x 991mm H SKU: 656 03 35 Loveseat 65"W x 40"D x 39"H 1651mm W x 1016mm D x 991mm H

Whether your style is American classic, contemporary or an electric mix, the beautifully versatile Gilmer sofa and loveseat is sure to look right at home. Distinctive elements include sloped track arms, t-cushions with welt trim and a decadently plush chenille upholstery in a rich neutral shade.