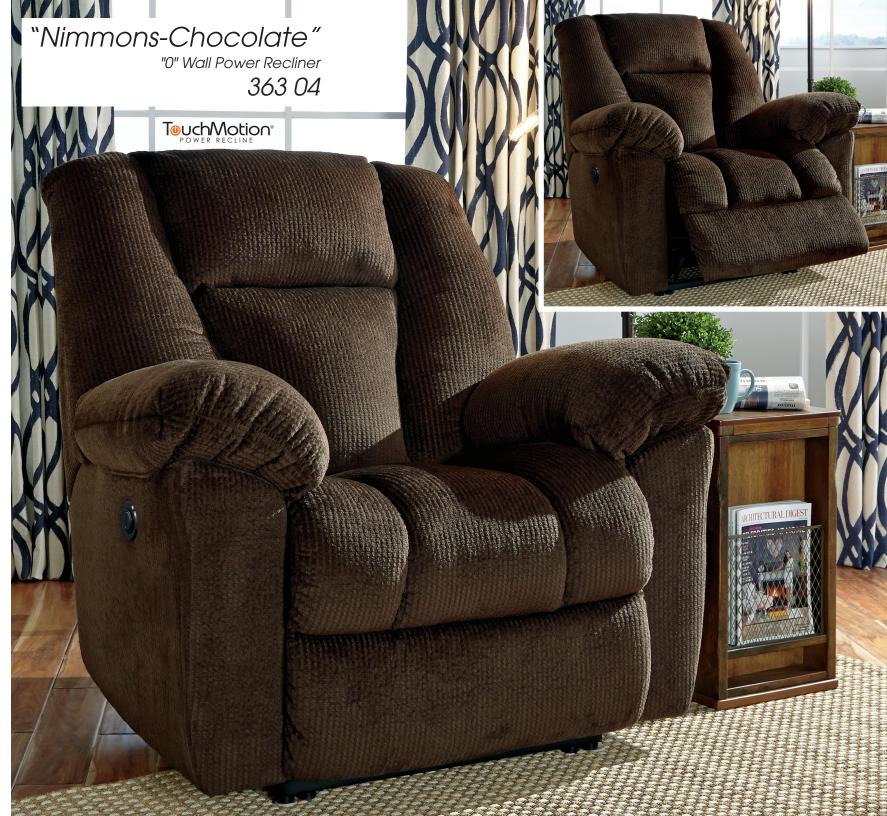

100% Polyester Cleaning Code: S

SKU: 363 04 29 (Right Insert)
"Nimmons-Chocolate"
"0" Wall Recliner w/ Power
47"W x 41"D x 45"H
1194mm W x 1041mm D
x 1143mm H

Delectable chocolate color tempts you to curl up inside the Nimmons power recliner. Fall asleep in the warmth and support of perfectly positioned pillowy cushions. Overstuffed pillowtop arms and roomy seating give total relaxation. Velvety soft upholstery full of texture makes this dream tangible. Easy one-touch power control entices you to enjoy infinite comfort

possibilities.