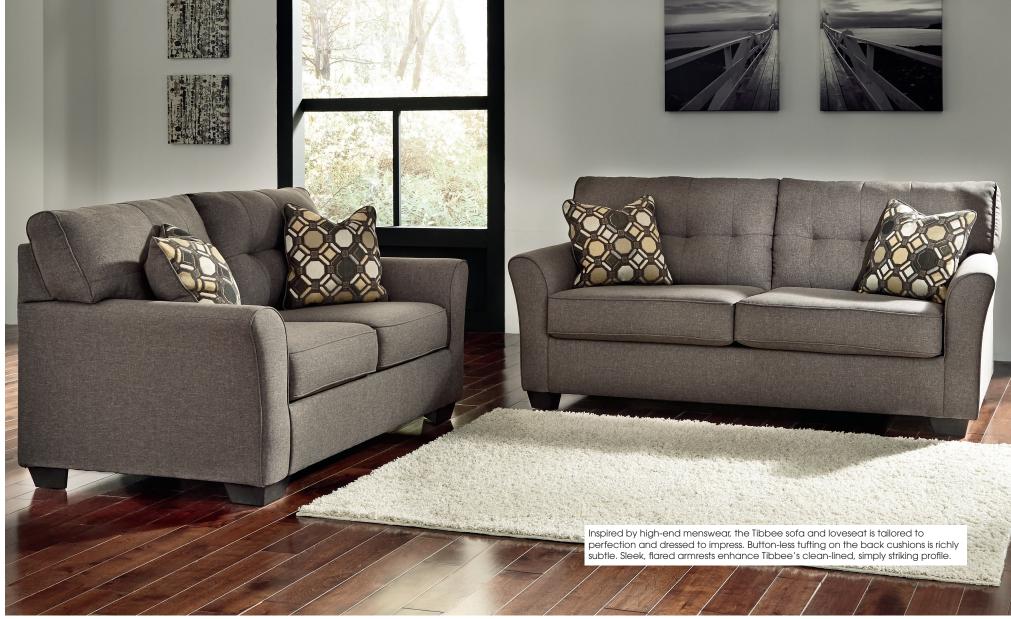

"Tibbee-Slate" 991 01

100% Polyester Cleaning Code: W

SKU: 991 01 38

Sofa 78"W x 39"D x 37"H 1981mm W x 991mm D x 940mm H

SKU: 991 01 35

Loveseat 61"W x 39"D x 37"H 1549mm W x 991mm D x 940mm H