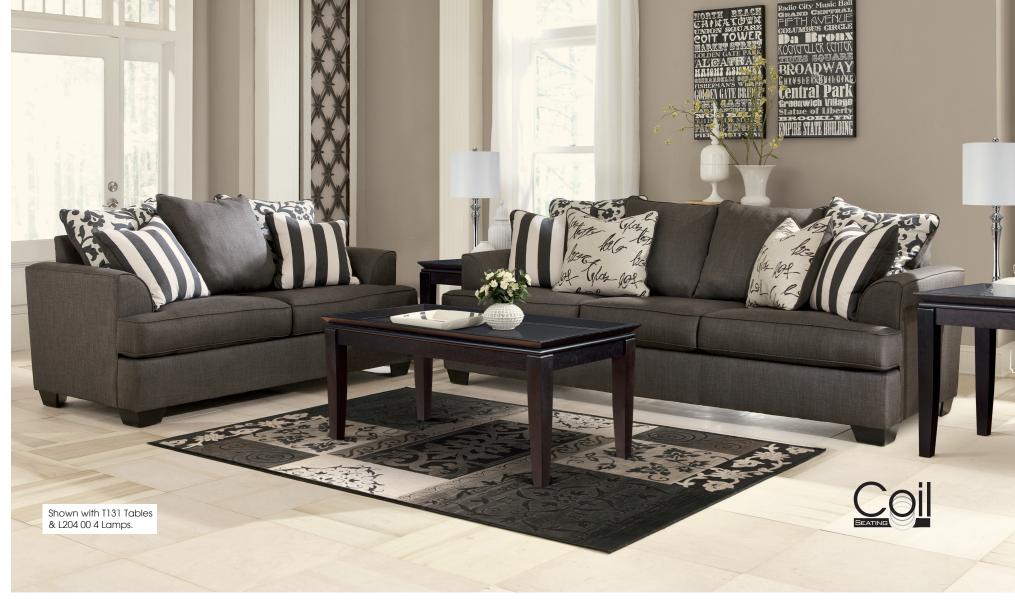

"Levon-Charcoal" 734 03

100% Polyester Cleaning Code: W

## SKU: 734 03 38

96"W x 40"D x 38"H 2438mm W x 1016mm D x 965mm H

## SKU: 734 03 35

Loveseat 69"W x 40"D x 38"H 1753mm W x 1016mm D x 965mm H

## Features:

- Frame constructions have been rigorously tested to simulate the home and transportation environments for improved durability
- Corners are glued, blocked and stapled
- Seats and back spring rails are cut from 7/8" hardwood
- Stripes and patterns are match cut
- All fabrics are pre-approved for wearability and durability against AHFA standards
- Coil Seating features individually pocketed coils to create uniformed shape and consistent support for durable seating comfort

With a refined contemporary design that perfectly utilizes both style and comfort, the "Levon-Charcoal" upholstery collection features plush boxed "T" seat cushions along with shaped setback arms and a scatter back pillow design to beautifully enhance the décor of any living area.