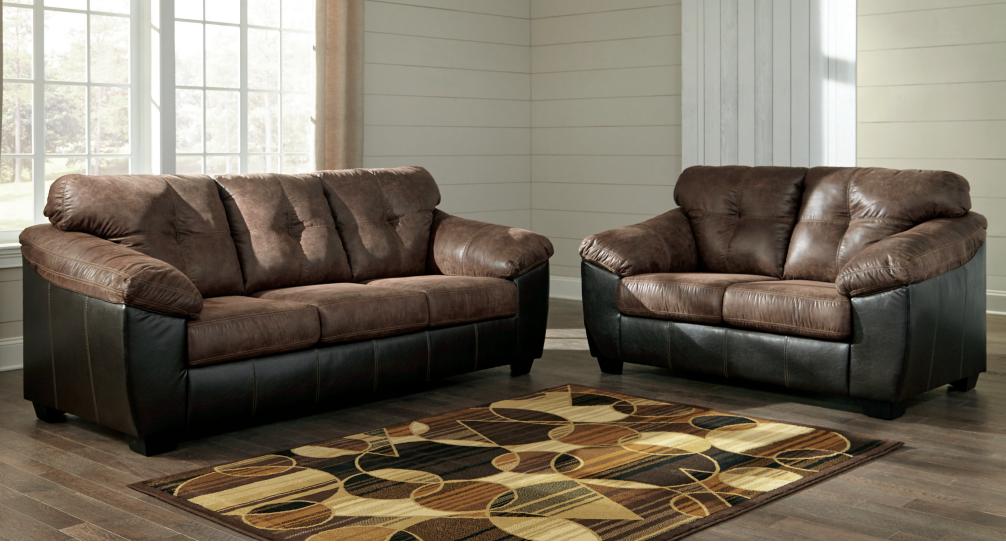

"Gregale-Coffee" 916 03

95% Polyester 5% Polyurethane / 68% PVC 26% Polyester 6% Polyurethane Cleaning Code: W

## SKU: 916 03 38

Sofa 89"W x 38"D x 40"H 2261mm W x 965mm D x 1016mm H

## SKU: 916 03 35

Loveseat 68"W x 38"D x 40"H 1727mm W x 965mm D x 1016mm H

## Features:

- Frame constructions have been rigorously tested to simulate the home and transportation environments for improved durability
- Corners are glued, blocked and stapled
- Seats and back spring rails are cut from 7/8" hardwood
- Stripes and patterns are match cut
- All fabrics are pre-approved for wearability and durability against AHFA standards
- Cushion cores are constructed of low melt fiber wrapped over high quality foam
- Two different upholstery fabrics create a two-toned style

With the thick seating and tufted back cushions along with the plush padded arms all beautifully surrounded within the two-tone faux leather upholstery, the "Gregale-Coffee" upholstery collection perfectly combines relaxed contemporary style with supportive comfort to create the perfect collection for any home.