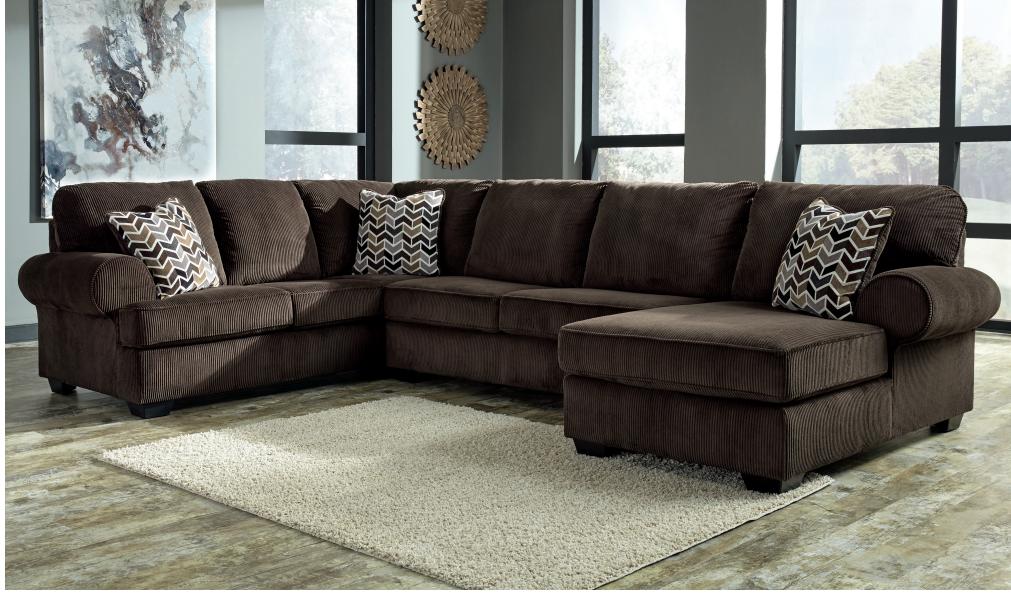

"Bedford -Chocolate" 725 01

100% Polyester Cleaning Code: S

SKU: 725 01 66

LAF Sofa Sectional 94"W x 38"D x 39"H 2388mm W x 965mm D x 991mm H

SKU: 725 01 34 Armless Loveseat

65"W x 38"D x 39"H 1651mm W x 965mm D x 991mm H

SKU: 725 01 17 RAF Corner Chaise 42"W x 61"D x 39"H 1067mm W x 1549mm D x 991mm H

Richly colored upholstery in a warm neutral tone, the Bedford sectional is a refined addition for the contemporary home. With ample seating upholstered in cozy chocolate brown fabric, this sectional effortlessly merges simplistic elegance and functionality—perfect for kicking your feet up at the end of the day.