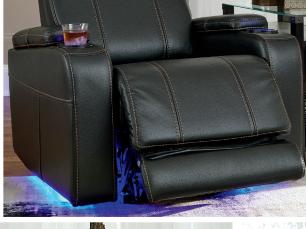

- Frame constructions have been rigorously tested to simulate the home and transportation environments for improved durability
- Corners are glued, blocked and stapled • All fabrics are pre-approved for wearability
- and durability against AHFA standards
- Cushion cores are constructed of low melt fiber wrapped over high quality foam
- Features metal drop-in unitized
- seat box for strength and durability
- All metal construction to the floor for strength and durability
- The reclining mechanism features infinite positions for comfort
- Recliners feature console
- storage in both arms
- Dimpled Cup Holders with LED Lights in both arms
- Features LED Lights underneath the recliner
- Power Recline Switch features a USB charging port

## SKU: 212 02 06

Power Recliner 35"W x 39"D x 41"H 889mm W x 991mm D x 1041mm H

The Boyband power recliner is a delightful departure from the mundane with its sleek, unique design. Perfect for an in home theater, it's decked out with onetouch power control and a comfortable exaggerated headrest. You'll also feel stylishly futuristic with the added blue base and cup holder LEDs. Although this recliner can't take you to the future, it's certainly a pleasant pit stop along the way.

"Boyband-Black" Power Recliner 212 02