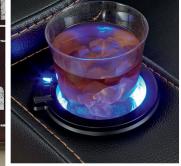

- Frame constructions have been rigorously tested to simulate the home and transportation environments for improved durability
- Corners are glued, blocked and stapled • All fabrics are pre-approved for wearability
- and durability against AHFA standards
- Cushion cores are constructed of low melt fiber wrapped over high quality foam
- Features metal drop-in unitized
- seat box for strength and durability
- All metal construction to the floor for strength and durability
- The reclining mechanism features infinite positions for comfort
- Recliners feature console
- storage in both arms
- Dimpled Cup Holders with LED Lights in both arms
- Features LED Lights underneath the recliner
- Power Recline Switch features a USB charging port

## SKU: 212 02 06

Power Recliner 35"W x 39"D x 41"H 889mm W x 991mm D x 1041mm H

The Boyband power recliner is a delightful departure from the mundane with its sleek, unique design. Perfect for an in home theater, it's decked out with onetouch power control and a comfortable exaggerated headrest. You'll also feel stylishly futuristic with the added blue base and cup holder LEDs. Although this recliner can't take you to the future, it's certainly a pleasant pit stop along the way.