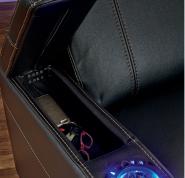

- Frame constructions have been rigorously tested to simulate the home and transportation environments for improved durability
- Corners are glued, blocked and stapled • All fabrics are pre-approved for wearability
- and durability against AHFA standards
- Cushion cores are constructed of low melt fiber wrapped over high quality foam
- Features metal drop-in unitized
- seat box for strength and durability
- All metal construction to the floor for strength and durability
- The reclining mechanism features infinite positions for comfort
- Recliners feature console
- storage in both arms
- Dimpled Cup Holders with LED Lights in both arms
- Features LED Lights underneath the recliner
- Power Recline Switch features a USB charging port

## SKU: 212 02 06

Power Recliner 35"W x 39"D x 41"H 889mm W x 991mm D x 1041mm H

The Boyband power recliner is a delightful departure from the mundane with its sleek, unique design. Perfect for an in home theater, it's decked out with onetouch power control and a comfortable exaggerated headrest. You'll also feel stylishly futuristic with the added blue base and cup holder LEDs. Although this recliner can't take you to the future, it's certainly a pleasant pit stop along the way.