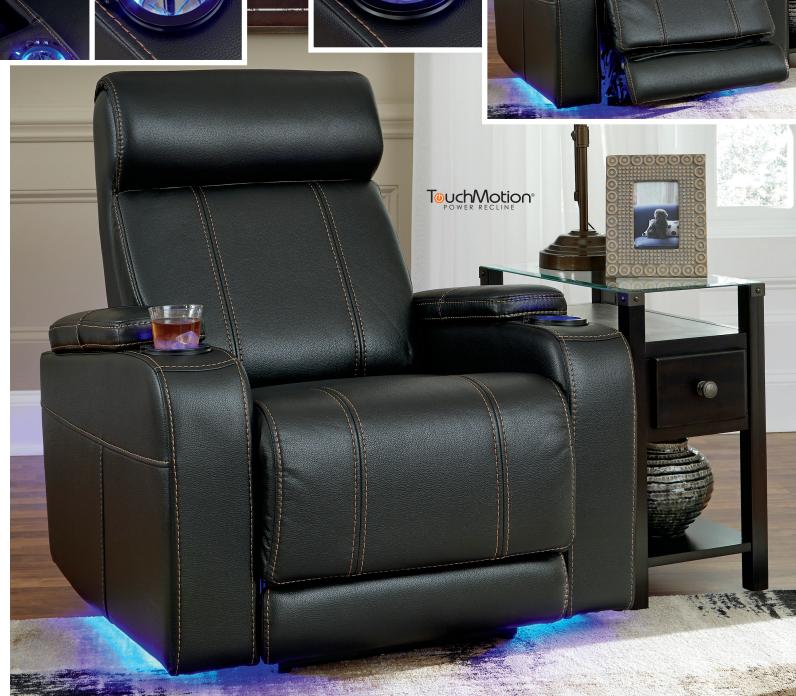

- Frame constructions have been rigorously tested to simulate the home and transportation environments for improved durability
- Corners are glued, blocked and stapled • All fabrics are pre-approved for wearability
- and durability against AHFA standards
- Cushion cores are constructed of low melt fiber wrapped over high quality foam
- Features metal drop-in unitized
- seat box for strength and durability
- All metal construction to the floor for strength and durability
- The reclining mechanism features infinite positions for comfort
- Recliners feature console
- storage in both arms
- Dimpled Cup Holders with LED Lights in both arms
- Features LED Lights underneath the recliner
- Power Recline Switch features a USB charging port

## SKU: 212 02 06

Power Recliner 35"W x 39"D x 41"H 889mm W x 991mm D x 1041mm H

The Boyband power recliner is a delightful departure from the mundane with its sleek, unique design. Perfect for an in home theater, it's decked out with onetouch power control and a comfortable exaggerated headrest. You'll also feel stylishly futuristic with the added blue base and cup holder LEDs. Although this recliner can't take you to the future, it's certainly a pleasant pit stop along the way.

"Boyband-Black" Power Recliner 212 02