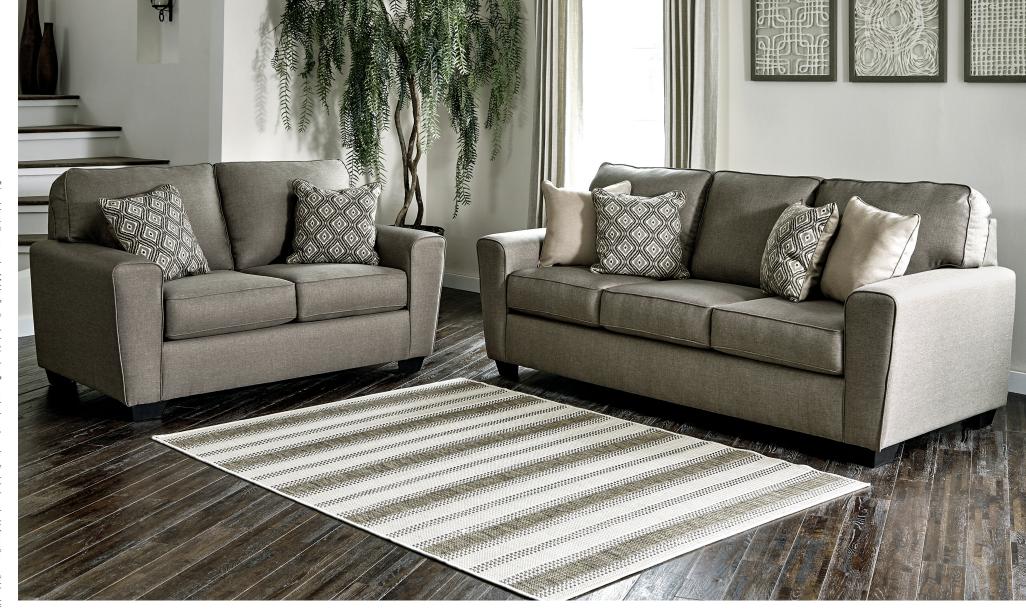

## SKU: 912 02 38 Sofa

87"W x 38"D x 38"H 2210mm W x 965mm D x 965mm H

**SKU: 912 02 35** Loveseat 63"W x 38"D x 38"H 1600mm W x 965mm D x 965mm H

You've got a friend to lean on with the Calicho upholstery collection. Covered in a sleek, gray woven upholstery, it has a relaxed contemporary vibe. Sit back and lean into wide tapered arms. Ikat pattern elevates the look of brown and cream accent pillows.