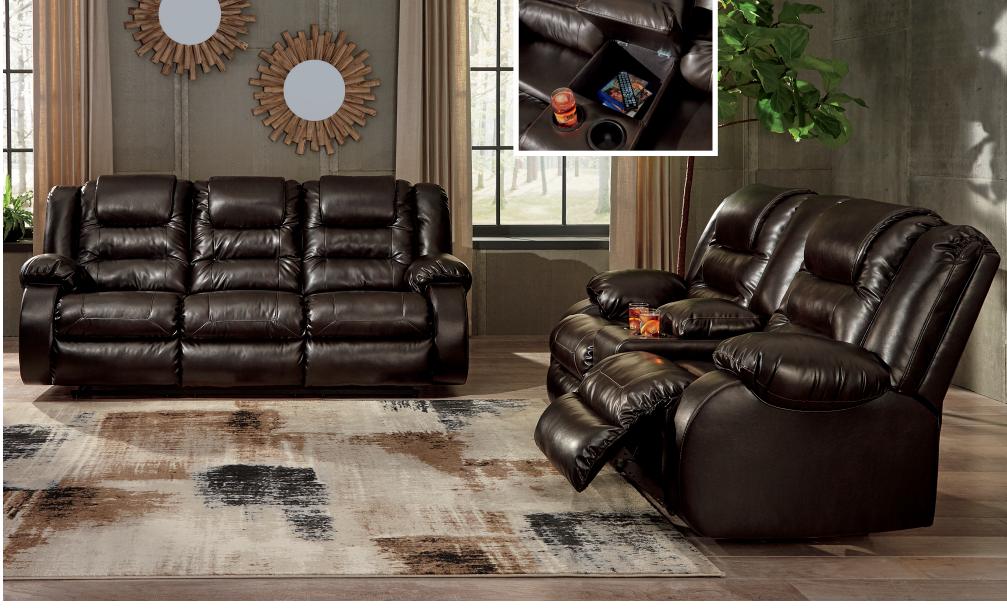

## SKU: 793 07 88

Reclining Sofa 87"W x 40"D x 42"H 2210mm W x 1016mm D x 1067mm H

## SKU: 793 07 94

Double Reclining Loveseeat w/ Console 63"W x 40"D x 42"H 1600mm W x 1016mm D x 1067mm H

## Features:

- Frame constructions have been rigorously tested to simulate the home and transportation environments for improved durability
- Corners are glued, blocked and stapled
- All fabrics are pre-approved for wearability and durability against AHFA standards
  Cushion cores are constructed of low melt fiber wrapped over high quality foam
- Features metal drop-in unitized seat box for strength and durability
- All metal construction to the floor for strength and durability
- The reclining mechanism features infinite positions for comfort
- Loveseat features console storage and 2 cup holders