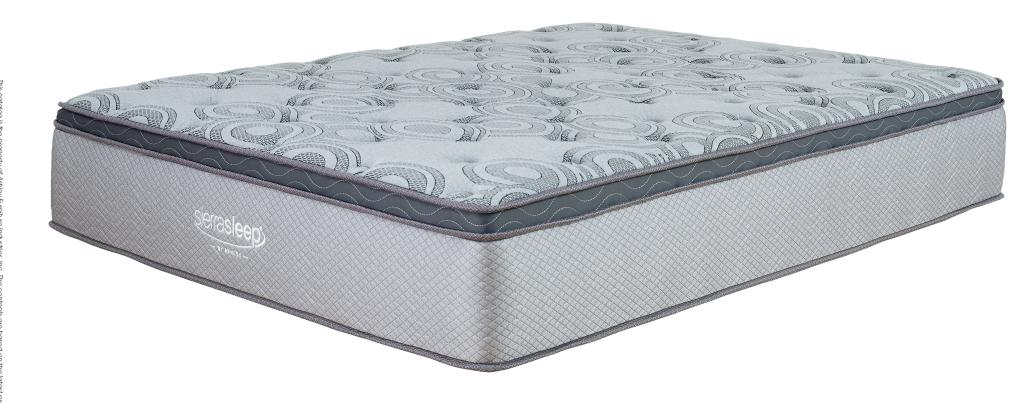

## "Augusta" Queen Mattress M899 31

SKU: M899 31 Queen Mattress 59"W x 79"D x 12"H 1499mm W x 2007mm D x 305mm H

## Features:

- 2" Firm Support Foam, 1/2" Gel Memory Foam and additional Lumbar Support Foam
   1.5" Firm Convolute Quilt Foam
- Features 15gg Pocket Coils along with additional 13gg Border & Center Coils all surrounded with a 1" Foam Encasement and 3/4" Support Foam
  • Features a 300g Luxury Nano Stain Treated Stretched Knit Cover

Enjoy the best sleep of your life with the relaxing comfort of the Gel Memory Foam and Foam Encased Pocketed Coil Unit. The stylish quilted pattern of the Luxury Nano Stain Treated Stretched Knit Cover makes this the perfect addition to any bedroom.