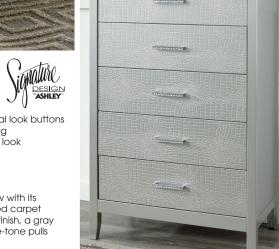

## SKU: B560-46

5-Drawer Chest 30"W x 17"D x 48"H 762mm W x 425mm D x 1219mm H

- Made with paint grade materials and hardwood solids
- Finished with a metallic silver color
- Headboard panel features diamond tufted gray faux leather cover with crystal look buttons
- Footboard has embossed textural panel within a simple frame and tapered leg
- Embossed textural drawer fronts and footboard panel have a modern "Glam" look
- Bar pulls with inset faux crystal arrangement
- Metal center guide drawers with paper wrapped boxes

A touch of Old Hollywood reserved for the high-fashion starlet. Stealing the show with its glamorous good looks and upscale attitude, the Olivet bedroom collection is red carpet style made highly affordable. Distinctive elements include a silvertone metallic finish, a gray faux leather upholstered headboard adorned with crystal-look buttons, chrome-tone pulls with encrusted faux crystals and faux shagreen drawer fronts for a textural twist.