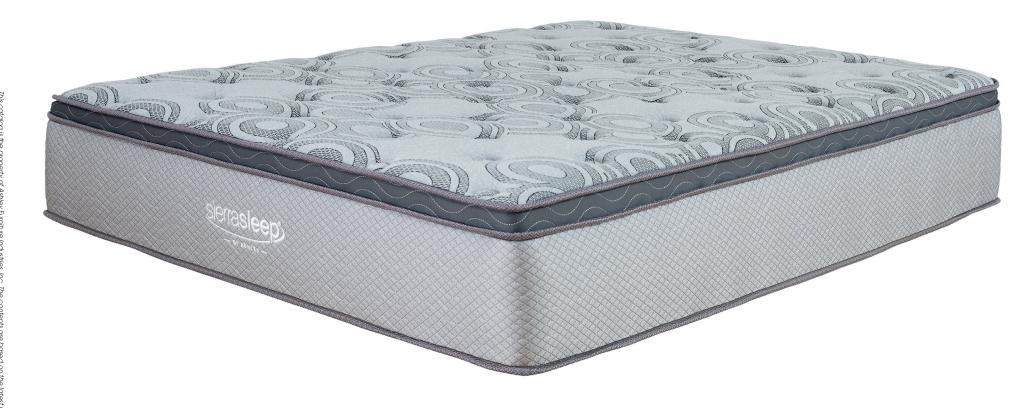

## "Augusta" King Mattress M899 41

SKU: M899 41 King Mattress 75"W x 79"D x 12"H 1905mm W x 2007mm D x 305mm H

## Features:

- 2" Firm Support Foam, 1/2" Gel Memory Foam and additional Lumbar Support Foam
- 1.5" Firm Convolute Quilt Foam
- Features 15gg Pocket Coils along with additional 13gg Border & Center Coils all surrounded with a 1" Foam Encasement and 3/4" Support Foam
  Features a 300g Luxury Nano Stain Treated Stretched Knit Cover

Enjoy the best sleep of your life with the relaxing comfort of the Gel Memory Foam and Foam Encased Pocketed Coil Unit. The stylish quilted pattern of the Luxury Nano Stain Treated Stretched Knit Cover makes this the perfect addition to any bedroom.