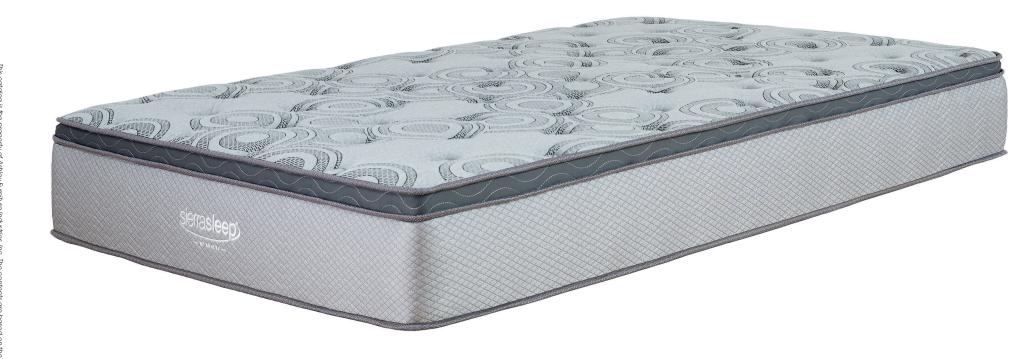

## "Augusta" Twin Mattress M899 11

**SKU: M899 11**Twin Mattress
37"W x 74"D x 12"H
940mm W x 1880mm D x 305mm H

## Features:

- 2" Firm Support Foam, 1/2" Gel Memory Foam and additional Lumbar Support Foam
- 1.5" Firm Convolute Quilt Foam
- Features 15gg Pocket Coils along with additional 13gg Border & Center Coils all surrounded with a 1" Foam Encasement and 3/4" Support Foam
- Features a 300g Luxury Nano Stain Treated Stretched Knit Cover

Enjoy the best sleep of your life with the relaxing comfort of the Gel Memory Foam and Foam Encased Pocketed Coil Unit. The stylish quilted pattern of the Luxury Nano Stain Treated Stretched Knit Cover makes this the perfect addition to any bedroom.