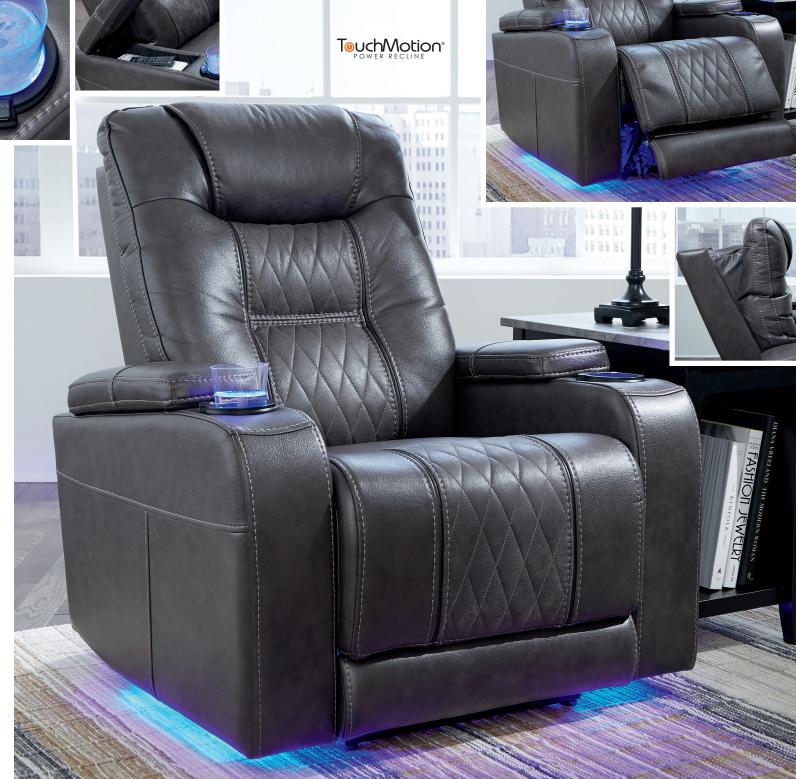

- Frame constructions have been rigorously tested to simulate the home and transportation environments for improved durability
- Corners are glued, blocked and stapled
- All fabrics are pre-approved for wearability and durability against AHFA standards
- Cushion cores are constructed of low melt fiber wrapped over high quality foam
- Features metal drop-in unitized seat box for strength and durability
- seat box for strength and durabilityAll metal construction to the
- floor for strength and durability
- The reclining mechanism features infinite positions for comfort
- Recliner features adjustable headrest
- Recliner features console storage in both arms
- Dimpled Cup Holders
- with LED Lights in both arms
- Features LED Lights underneath the recliner
- Power Recline Switch located in the cup holder features a USB charging port

## SKU: 215 06 13

Power Recliner w/ Adjustable Headrest 35"W x 39"D x 41"H 889mm W x 991mm D x 1041mm H

"Composer-Gray" Power Recliner 215 06