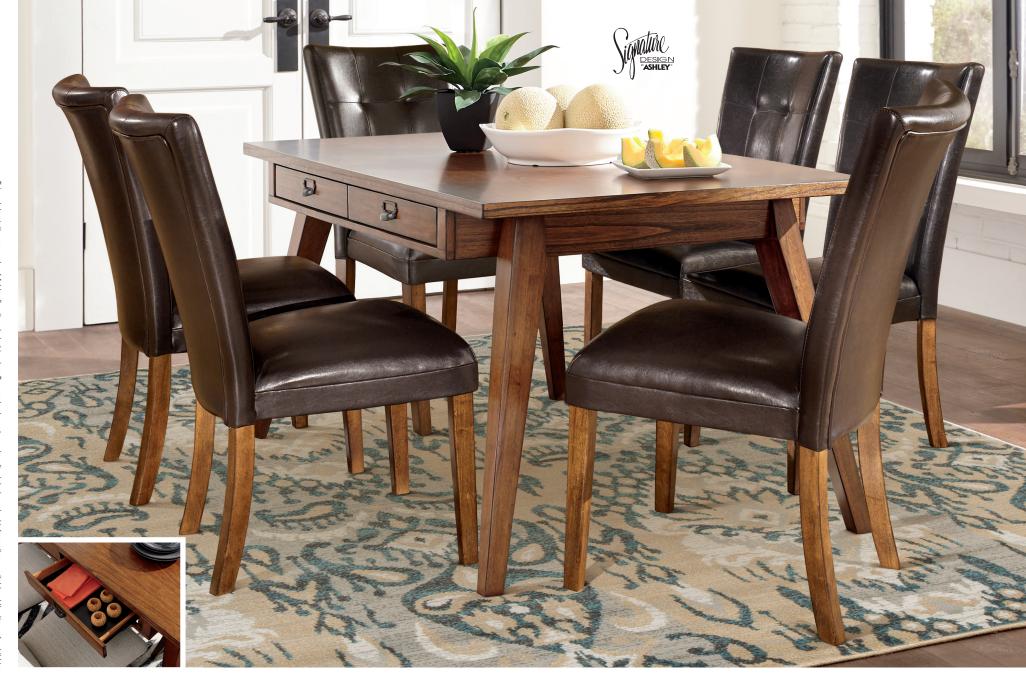

"Centiar" D372

## SKU: D372-25

Rectangular Dining Table 36"W x 60"D x 31"H 914mm W x 1524mm D x 787mm H

SKU: D328-01 Upholstered Dining Side Chair (Shipped 2 Per Carton) 20"W x 27"D x 38"H 514mm W x 686mm D x 975mm H

## Features:

- Mid-century inspired design
- Made with Mindi veneers, engineered board and hardwood solids
- Features a casual warm brown finish
  Dining Table (-25) features four convenient storage drawers in the apron
- D328-01 Chairs are upholstered in a brown PVC and constructed with select veneers and hardwood solids with a dark brown finish

Centiar mid-century inspired dining table is as step above the rest. Make setting the table a breeze and store placemats and table accessories in four built-in drawers. One look at this smooth, rustic table with slanted, tapered legs and your friends will be amazed with your sense of style.