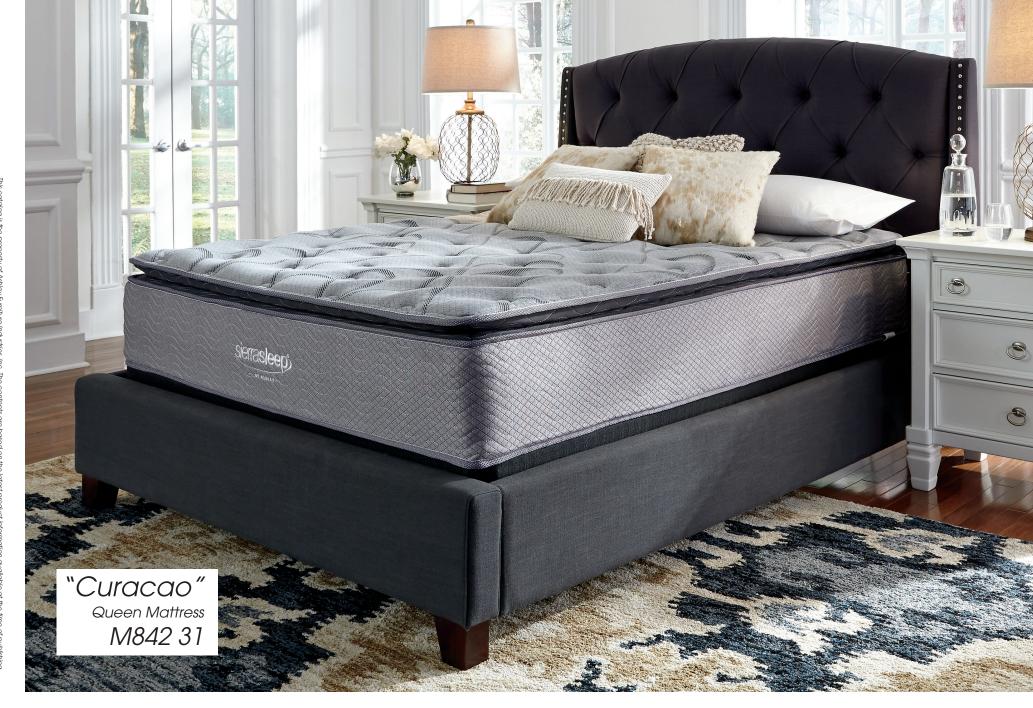

SKU: M842 31 Queen Mattress 59"W x 79"D x 13"H 1499mm W x 2007mm D x 330mm H

## Features:

- 2" Firm Support Foam, 1/2" Gel Memory Foam and additional Lumbar Support Foam
- 2" Firm Convolute Quilt Foam
- Features 15gg 638Pocket Coils along with additional 13gg Border & Center Coils all surrounded with a 1" Foam Encasement and 3/4" Support Foam
  Features a 400g Luxury Nano Stain Treated Stretched Knit Cover

Enjoy the best sleep of your life with the relaxing comfort of the Gel Memory Foam and Foam Encased Pocketed Coil Unit. The stylish quilted pattern of the Luxury Nano Stain Treated Stretched Knit Cover makes this the perfect addition to any bedroom.