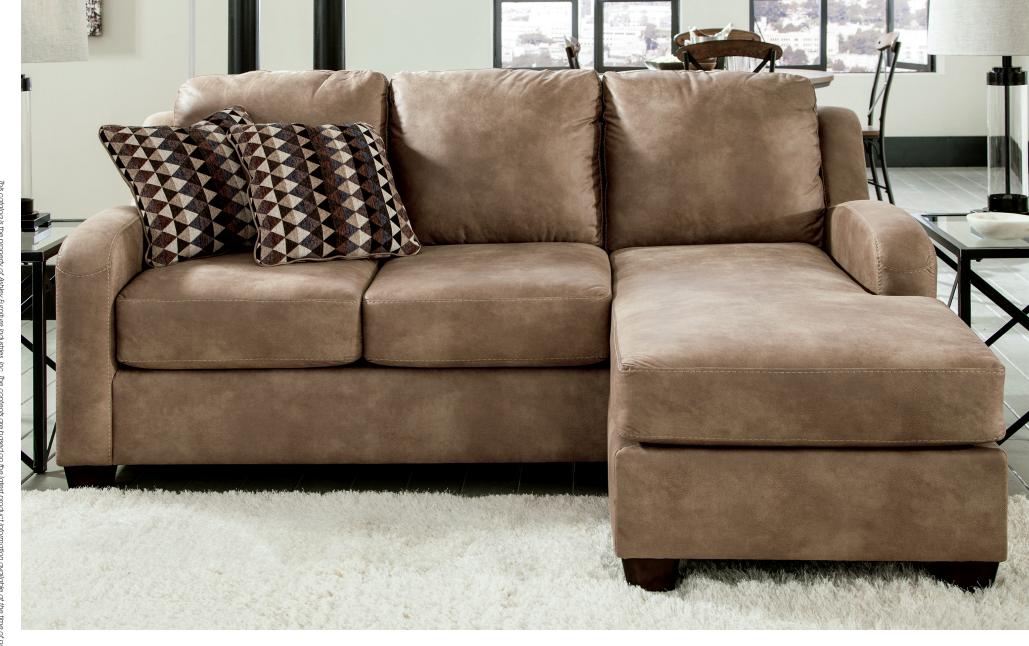

"Alturo-Dune" 600 03 95% Polyester 5% Polyurethane Cleaning Code: W

**SKU: 600 03 18** - Sofa Chaise 81 "W x 63"D x 39"H 2057mm W x 1600mm D x 991mm H

## Features:

- Frame constructions have been rigorously tested to simulate the home and transportation environments for improved durability
- Components are secured with combinations of glue, blocks, interlocking panels and staples
   Seats and back spring rails are cut from
- mixed hardwood and engineered lumber
- Stripes and patterns are match cut
- All fabrics are pre-approved for wearability and durability against AHFA standards
- Cushion cores are constructed of low melt
- fiber wrapped over high quality foam
  Sofa Chaise (-18) features a reversible cushion that can be placed on Left or Right arm facing to fit any room