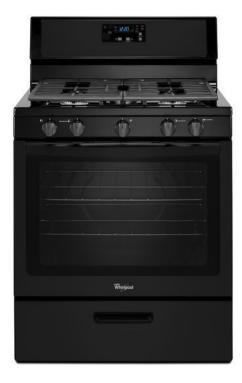

# 5.1 cu. ft. Freestanding Gas Range with Five Burners

http://www.whirlpool.com

## **Key Features:**

- SpeedHeat™ Burners
- 8,000 BTU Middle Burner
- Full-Width Cast-Iron Grates
- Large Oven Window
- Under-Oven Broiler
- Griddle (included)
- Upswept, Porcelain SpillGuard™ Cooktop
- Recessed Cooktop
- 5,000 BTU AccuSimmer® burner
- Adjustable Oven Racks
- Control Lock
- Oven Light