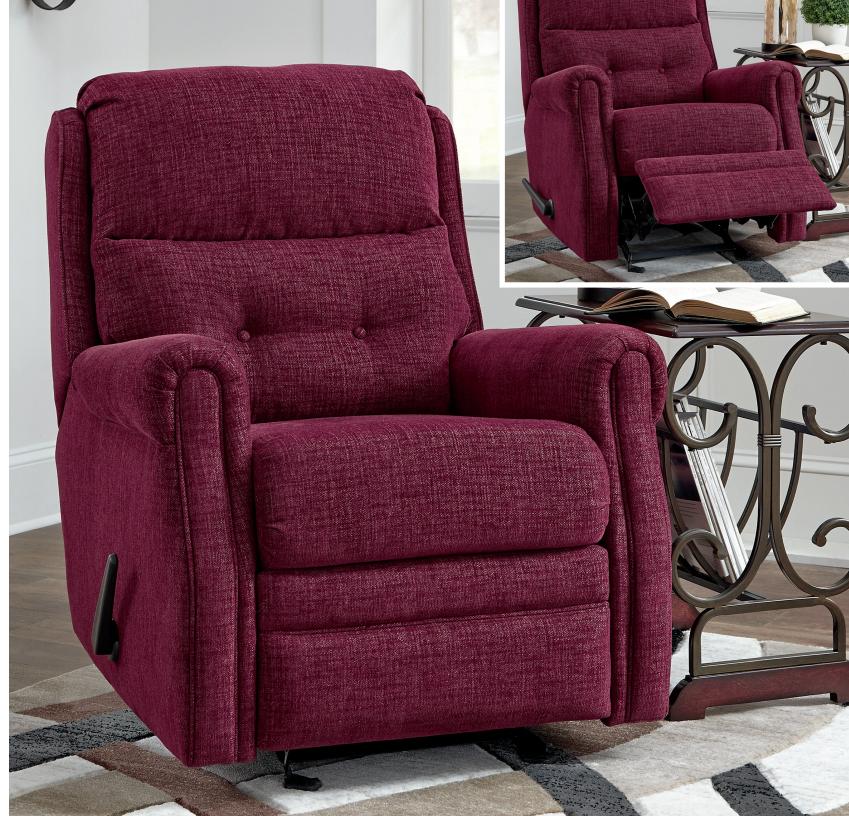

## SKU: 571 07 27

"Penzberg-Burgundy"
Glider Recliner
32"W x 39"D x 39"H
813mm W x 991mm D x 991mm H

## "Penzberg-Burgundy" Glider Recliner 571 07

The chenille-textured "Penzberg-Burgundy" Glider Recliner grants you the resting power you deserve. Refined sizing saves space without sacrificing comfort. With just one pull, it reclines to the position of your liking. And talk about style. Gorgeous burgundy hue is accompanied by slim arms and button tuffing on the lumbar cushion.