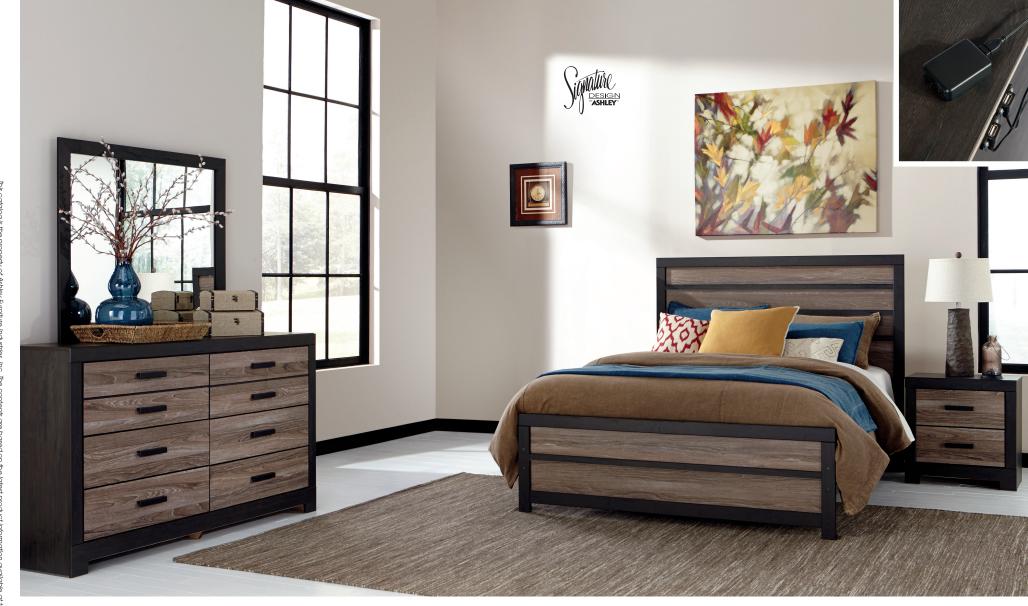

"Harlinton" *B325* 

#### Features:

- Sophisticated two-tone modern chunky look with large matte black hardware
- Warm gray vintage finish with white wax effect and replicated oak grain on drawer fronts and bed
- Cases and bed framed with vintage aged black/brown finish over replicated oak grain
- Mouldings across headboard give a thick planked look
- Slim profile dual USB charger located on the back of the night stand top (requires install)
- Side roller glides for smooth operating drawers

• Headboard legs have four height options for optimal relationship to bedding height

With its unique two-tone treatment of replicated oak grain, Harlinton bedroom collection is where modern meets vintage in the coolest possible way. Beautifully weathered treatment of the inlaid plank-style boards has a very "reclaimed" quality, while the darker, contrasting framework and ultra clean-lined design is urban chic.