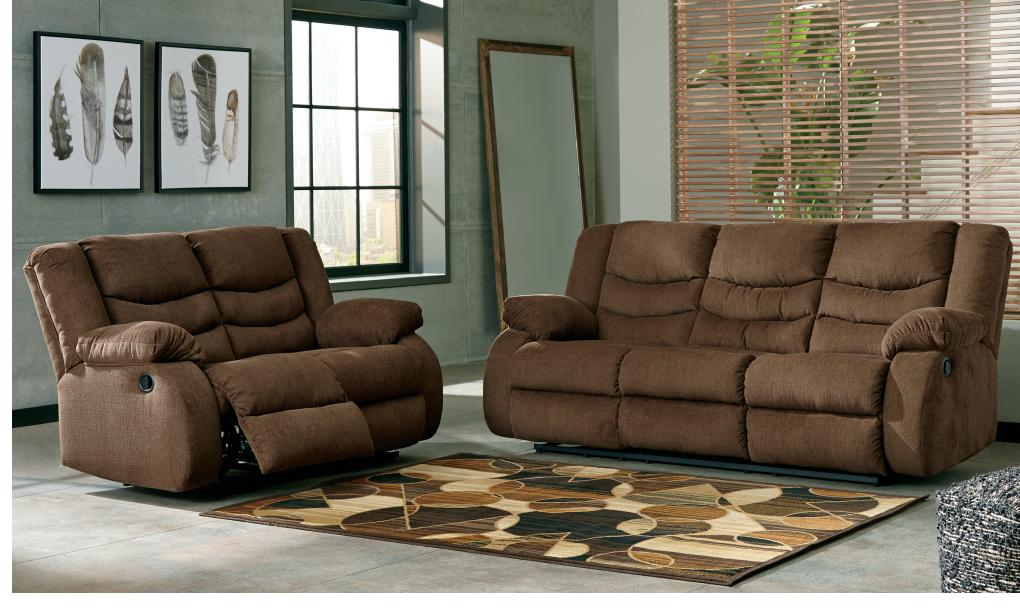

## SKU: 986 05 88

Reclining Sofa 87"W x 40"D x 40"H 2210mm W x 1016m D x 1016mm H

## **SKU: 986 05 86** Reclining Loveseat 63"W x 40"D x 40"H 1600mm W x 1016m D x 1016mm H

## Features:

• Frame constructions have been rigorously tested to simulate the home and transportation environments for improved durability

- Corners are glued, blocked and stapled
- All fabrics are pre-approved for wearability and durability against AHFA standards
- Cushion cores are constructed of low melt fiber wrapped over high quality foam
- Features metal drop-in unitized seat box for strength and durability
- All metal construction to the floor for strength and durability
- The reclining mechanism features infinite positions for comfort

The Tulen upholstery collection puts the win in winning. Its waterfall back design and doubly plump pillow top arms team up with soft chenille fabric to go for the goal. Ample seating room makes the comfort possibilities endless. Sit back and relax. You won't go wrong with this furniture.