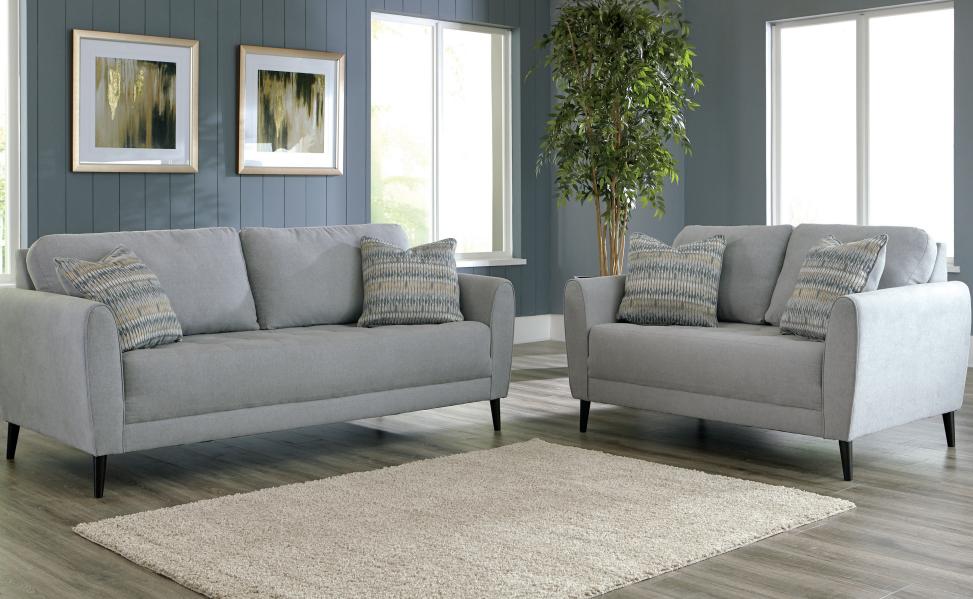

"Cardello-Pewter" 324 01

95% Polyester 3% Nylon 2% Cotton Cleaning Code: S

## SKU: 324 01 38

Sofa 83"W x 39"D x 36"H 2108mm W x 991mm D x 914mm H

## SKU: 324 01 35 Loveseat

59"W x 39"D x 36"H 1499mm W x 991mm D x 914mm H