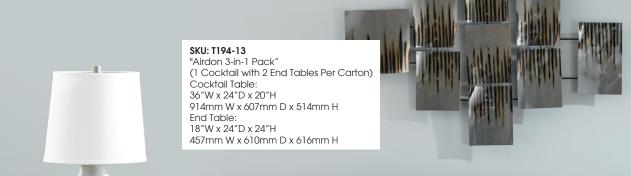

SKU: L243 00 4

"Shavontae" Table Lamp

Shade: 10" x 12½" x 11" Lamp Height: 27½"

150 Watts Max

"Brise-Slate" 841 02 100% Polyester Cleaning Code: S

SKU: 841 02 18

Sofa Chaise 89"W x 61"D x 39"H 2261mm W x 1549mm D x 991mm H