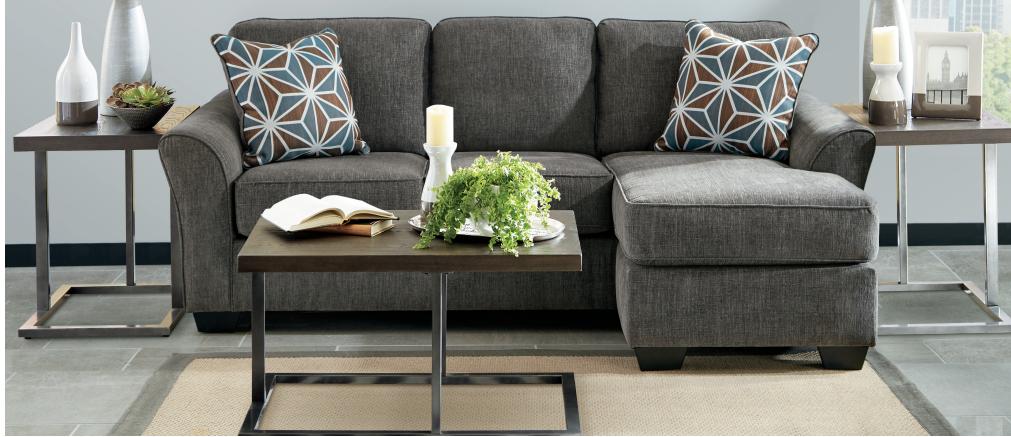

The on-trend Brise-Slate sofa chaise is so casually contemporary. The 1970s era meets modern day allure with an energetic geometric pattern on the toss pillows. Paired together with slate colored menswear chenille, it's incredibly comfortable and a show stopping sight.