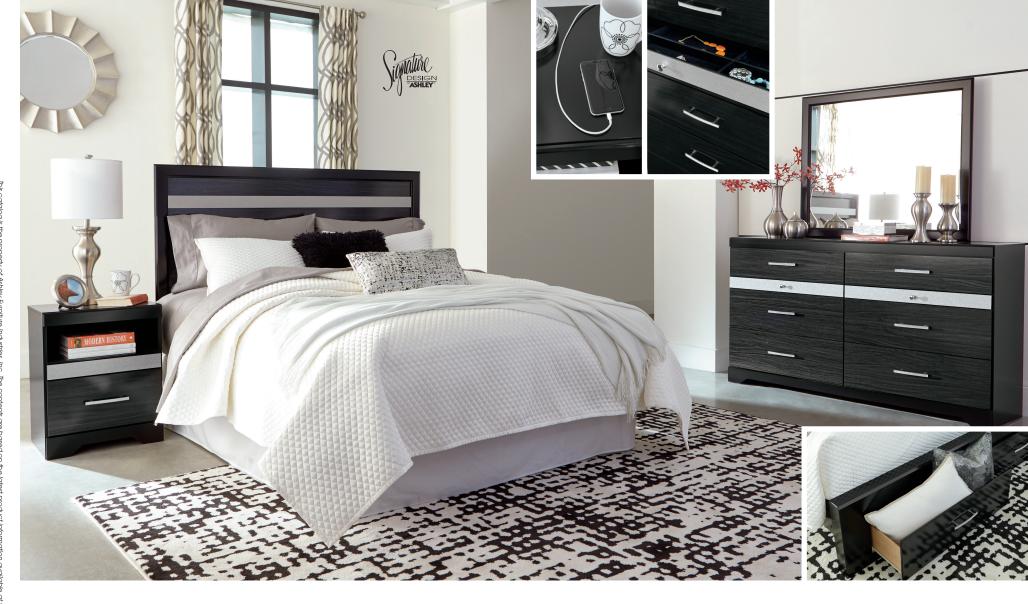

# "Starberry" B304

### SKU: B304-57

Queen/Full Panel Headboard 64"W x 2"D x 53"H 1626mm W x 51mm D x 1348mm H

## SKU: B304-31

Dresser 63"W x 15"D x 37"H 1600mm W x 389mm D x 927mm H

#### SKU: B304-36

Mirror 41 "W x 1"D x 35"H 1050mm W x 25mm D x 898mm H

# SKU: B304-91

1-Drawer Night Stand 20"W x 15"D x 26"H 503mm W x 389mm D x 656mm H

#### Features:

- High gloss black finish with replicated straight silver walnut grain framed in a black finish
- Luxurious mouldings and jewelry drawer fronts finished in a glitter material
- Dresser (-31) feature felt bottom multi compartment jewelry drawer
- Chrome color handles accented with faux crystals
- Side roller glides for smooth operating drawers
- Slim profile dual USB charger for the back of the night stand tops
- Panel headboard (-57) legs have four adjustable height options for optimal bedding height

Starry, starry nights. Inspired by Hollywood glam, the richly styled Starberry bedroom collection steals the show in a simply stunning way. The headboard's replicated walnut grain is enriched with a high-gloss black finish, made even more dramatic with a strip of sleek silver glitter banding that accentuates a clean-lined, contemporary aesthetic. This headboard is also mighty accommodating, with four adjustable heights to suit your mood and your space.