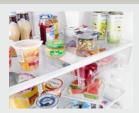

## FRAMELESS GLASS SHELVES

Store more items on each shelf with wall-to-wall frameless glass shelves, which offer greater storage flexibility.