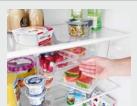

# FLEXI-SLIDE™ BIN

Make space for tall items with the bin that quickly and easily moves side-to-side for convenient storage options.