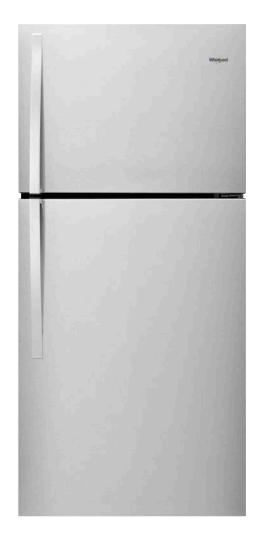

# **TOP MOUNT REFRIGERATOR**

Black

Bisque (T)

White (W)

Silver

Stainless Steel

|  | MODEL              | WRT519SZDG | WRT519SZDB | WRT519SZDT | WRT519SZDW | WRT519SZDD | WRT519SZDM |
|--|--------------------|------------|------------|------------|------------|------------|------------|
|  | Max<br>height (in) | 65-7/8"    | 65-7/8"    | 65-7/8"    | 65-7/8"    | 65-7/8"    | 65-7/8"    |
|  | Width (in)         | 29-3/4"    | 29-3/4"    | 29-3/4"    | 29-3/4"    | 29-3/4"    | 29-3/4"    |
|  | Depth (in)         | 34-1/2"    | 34-1/2"    | 34-1/2"    | 34-1/2"    | 34-1/2"    | 34-1/2"    |