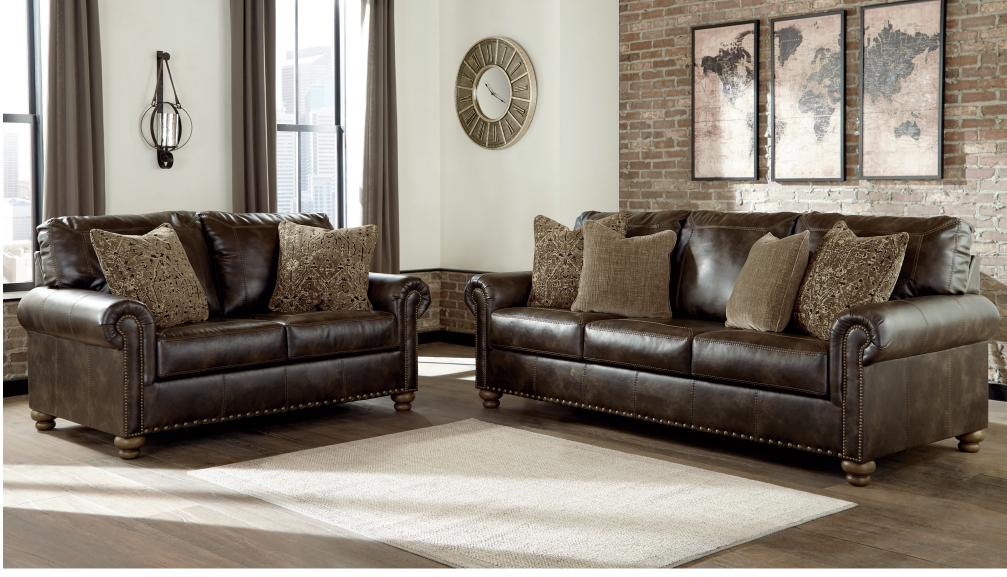

Enticing with a coffee brown faux leather, beautified with a gently weathered effect and designer stitching, the Nicorvo upholstery collection merges a richly traditional sense of style with modern comfort. Roll arms, turned bun feet and prominent nailhead trim incorporate distinctive character. The plush accent pillows are a sumptuous touch.

## Features:

• Frame constructions have been rigorously tested to simulate the home and transportation environments for improved durability

- Components are secured with combinations of glue, blocks, interlocking panels and staples
- Seats and back spring rails are cut from mixed hardwood and engineered lumber
- Stripes and patterns are match cut
- All fabrics are pre-approved for wearability and durability against AHFA standards
- Cushion cores are constructed of low melt fiber wrapped over high quality foam
- Features traditional rolled arms adorned with nailhead accents along with turned legs in a burnished light brown finish
- Cushions feature boxed backs and decorative stitching