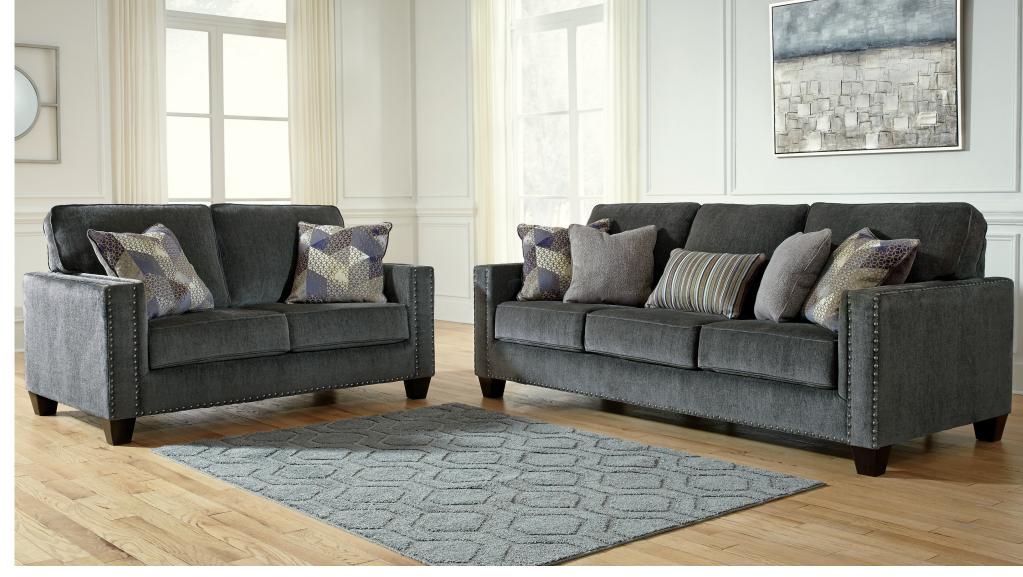

# benchcraft

"Gavril-Smoke" 430 01

# SKU: 430 01 38

Sofa 91"W x 40"D x 39"H 2311mm W x 1016mm D x 991mm H

## SKU: 430 01 35

Loveseat 65"W x 40"D x 39"H 1651mm W x 1016mm D x 991mm H

Time to go gray? Find your fill of comfort, style and sophistication in the Gavril upholstery collection. Its smoky gray upholstery is sumptuously soft to the touch and beautifully on trend. Ultra clean lines punctuated with black nickel-tone nailhead trim give this gorgeous gray sofa a cool, contemporary edge. Edgy, arty accent pillows make that much more of a splash.