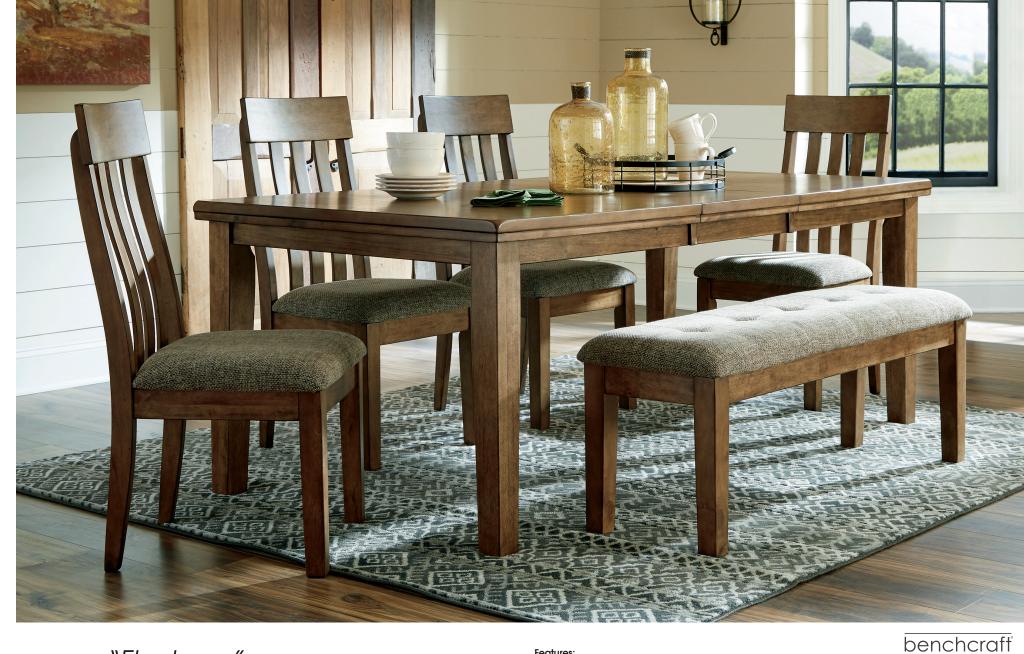

## SKU: D595-35

Rectangular Dining Butterfly Extension Table 42"W x 60/78"D x 30"H 1067mm W x 1527mm/1985mm D x 765mm H

## SKU: D595-01

Upholstered Dining Side Chair (Shipped 2 Per Carton) 20"W x 24"D x 40"H 502mm W x 603mm D x 1022mm H

## SKU: D595-00

Upholstered Dining Bench 50"W x 16"D x 19"H 1276mm W x 406mm D x 486mm H

## Features:

- Made with Acacia veneers and select hardwood solids
- Features a casual light brown finish that highlights the natural grain character
- Table has a double stacked top and can extend to seat up to 8 people
- Chair has a open slat lumbar support back and a textural grayish brown cover
- Bench can sit up to 3

Dreaming of an expansive table that everyone will feel comfortable around? Let the Flaybern extension table serve it up. In an inviting style, its natural grain character is highlighted by a casual brown finish. Its attractive double stacked top is generously scaled, which allows for elbow room around the table. When expecting guests, the table can easily be extended to fit eight.