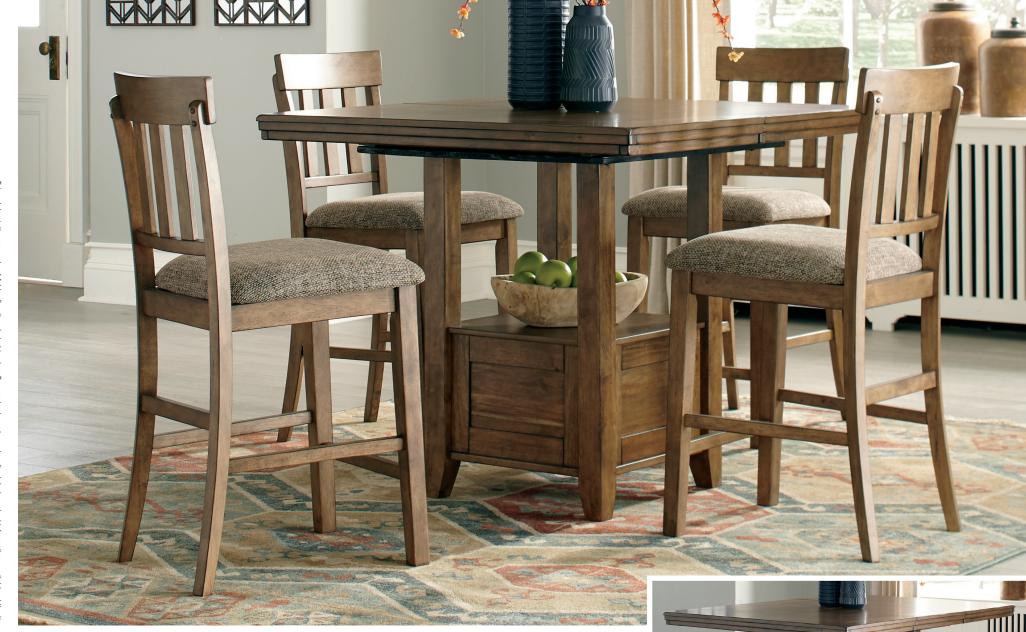

## SKU: D595-42 Rectangular Dining Counter Height Extension Table 42"W x 42/60"D x 36"H 1067mm W x 1067mm/1524mm D x 914mm H

SKU: D595-124

Upholstered Dining Bar Stool (Shipped 2 Per Carton) 18"W x 21"D x 41"H 464mm W x 521mm D x 1035mm H

## benchcraft

- Features:Made with Acacia veneers
- and select hardwood solids
- Features a casual light brown finish that
- highlights the natural grain character
- Counter table has a double stacked top with shelf built into the base
- and can extend to seat up to 6
  - Barstool has an open slat lumbar support back and a textural gray colored cover

Satisfying your appetite for comfortably stylish living, the Flaybern counter height dining extension table masters the art of refinement without all the fuss and formality. Simply chic profile is enhanced with a double stacked top and base with built-in shelf. A warm, understated finish brings out the beauty of wood's natural grain.