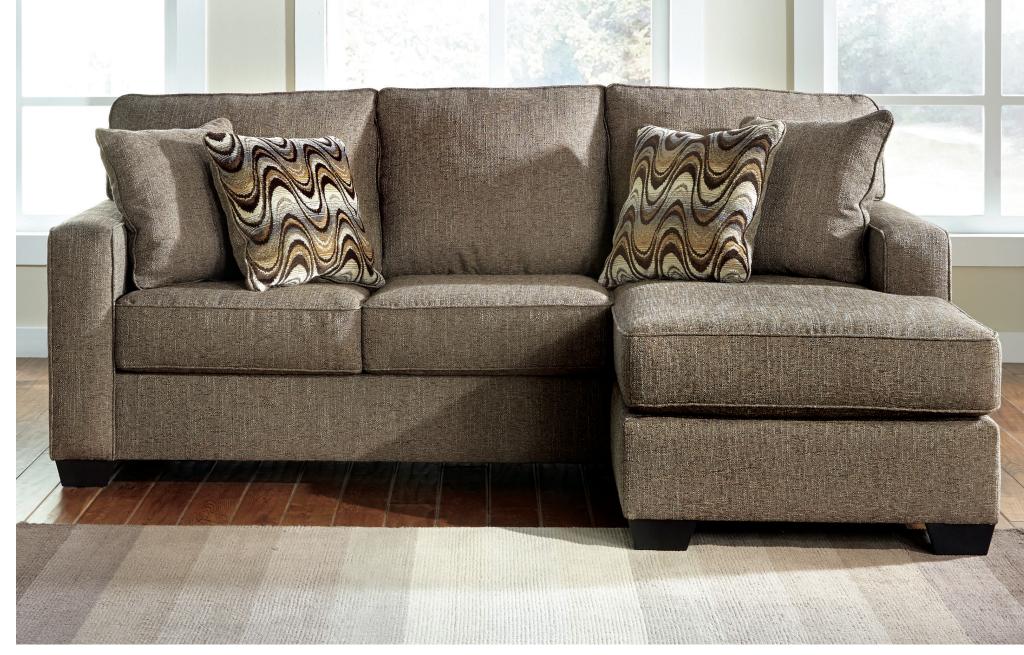

## "Tanacra-Tweed" 146 02

77% Polyester 23% Acrylic Cleaning Code: SW

## **SKU: 146 02 18** Sofa Chaise 92″W x 67″D x 39″H 2339mm W x 1702mm D x 991mm H

## Features:

- Frame constructions have been rigorously tested to simulate the
- home and transportation environments for improved durability • Corners are glued, blocked and stapled
- Seats and back spring rails are cut from 7/8" hardwood
- All fabrics are pre-approved for wearability and durability against AHFA standards
- Cushion cores are constructed of low melt fiber wrapped over high quality foam
- Sofa Chaise (-18) features a reversible cushion that can be placed on Left or Right arm facing to fit any room