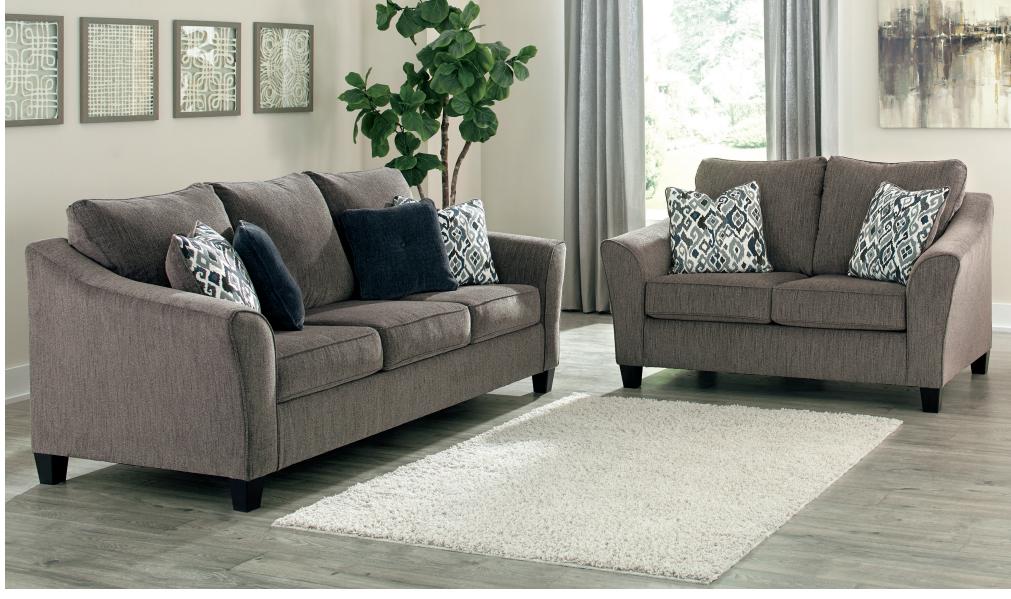

"Nemoli-Slate" 458 06 100% Polyester Cleaning Code: SW

## SKU: 458 06 38

Sofa 92"W x 40"D x 41"H 2337mm W x 1016mm D x 1041mm H

## SKU: 458 06 35

Loveseat 68"W x 40"D x 41"H 1727mm W x 1016mm D x 1041mm H

## Features:

- Frame constructions have been rigorously tested to simulate the home and transportation environments for improved durability
- Frame components are secured with combinations
- of glue, blocks, interlocking panels and staples
- Seats and back spring rails are cut from mixed hardwood and engineered lumber
- Stripes and patterns are match cut
- All fabrics are pre-approved for wearability and durability against AHFA standards
- Cushion cores are constructed of low melt fiber wrapped over high quality foam
- Constructed with a platform seat foundation
- Upholstered in a casual textures chenille