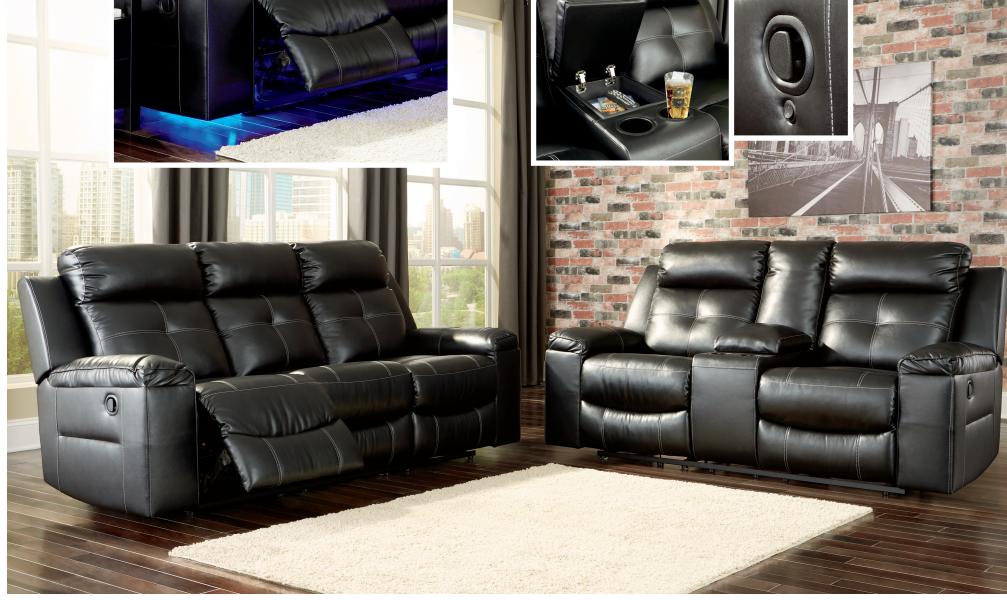

## SKU: 821 05 88

Reclining Sofa 88"W x 40"D x 42"H 2235mm W x 1016mm D x 1067mm H

## SKU: 821 05 94

Double Reclining Loveseat w/ Console Storage 76"W x 40"D x 42"H 1930mm W x 1016mm D x 1067mm H

## Features:

- Frame constructions have been rigorously tested to simulate the home and transportation environments for improved durability
- Components are secured with combinations of glue, blocks, interlocking panels and staples
  All fabrics are pre-approved for wearability
- and durability against AHFA standards
- Cushion cores are constructed of low melt fiber wrapped over high quality foam
- Features metal drop-in unitized seat box for strength and durability
- All metal construction to the floor for strength and durability
- The reclining mechanism features infinite positions for comfort
- Loveseat features console storage and 2 cup holders
- Collection features blue LED lighting along the base