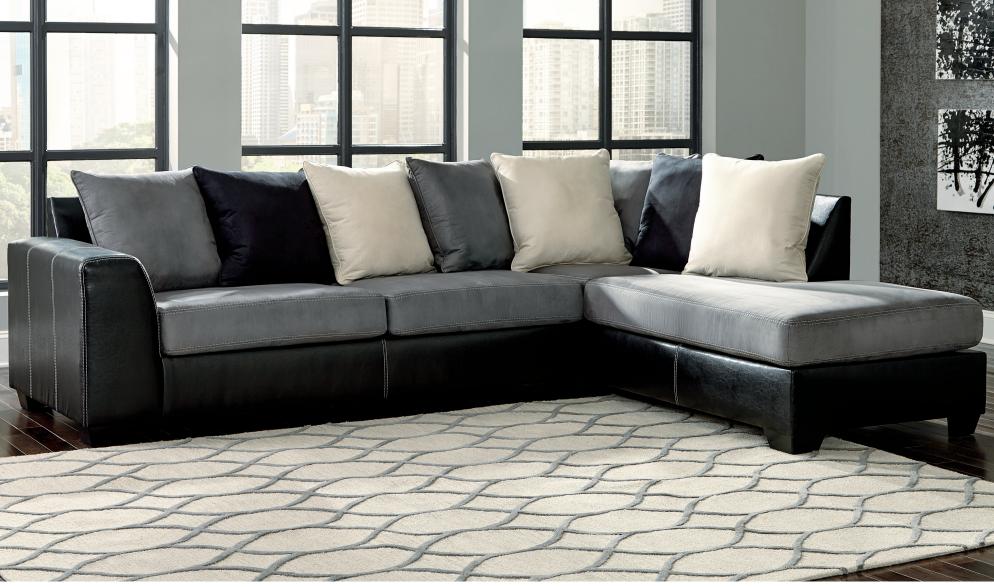

## SKU: 998 04 66

LAF Sofa Sectional 82"W x 38"D x 36"H 2083mm W x 965mm D x 914mm H SKU: 998 04 17

RAF Corner Chaise 36"W x 91"D x 36"H 914mm W x 2311mm D x 914mm H

## Features:

- Frame constructions have been rigorously tested to simulate the home and transportation environments for improved durability
- Frame components are secured with combinations of glue, blocks, interlocking panels and staples
- Seats and back spring rails are cut from mixed hardwood and engineered lumber
- All fabrics are pre-approved for wearability and durability against AHFA standards
- Cushion cores are constructed of low melt fiber wrapped over high quality foam
- Constructed with a platform seat foundation
- Two different upholstery fabrics create a two-toned style
- Features jumbo stitched details