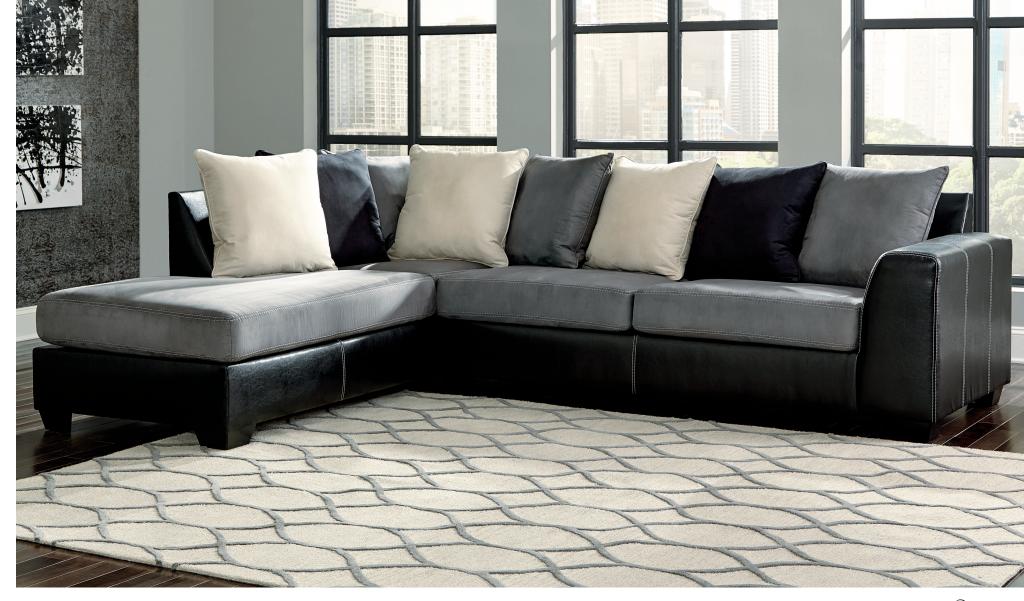

## "Jacurso-Charcoal" 998 04

(Seating) 100% Polyester / (Outside) 26% Polyester 5% Polyurethane 69% PVC Cleaning Code: W

## SKU: 998 04 16

LAF Corner Chaise 36"W x 91"D x 36"H 914mm W x 2311mm D x 914mm H SKU: 998 04 67 AF Sofa Sectional 82"W x 38"D x 36"H 2083mm W x 965mm D x 914mm H

- Constructed with a platform seat foundation
   Two different upholstery fabrics create a two-toned style
- Features jumbo stitched details