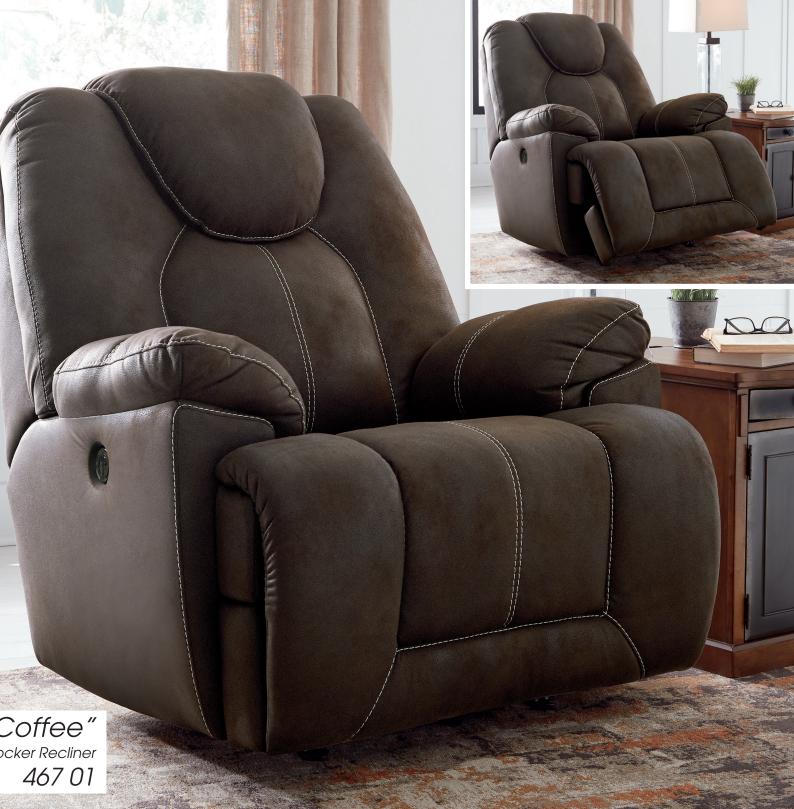

97% Polyester 3% Polyurethane Cleaning Code: W

SKU: 467 01 98 "Warrior Fortress-Coffee" Power Rocker Recliner 43"W x 46"D x 47"H 1092mm W x 1168mm D x 1194mm H

"Warrior Fortress-Coffee" Power Rocker Recliner 467 01