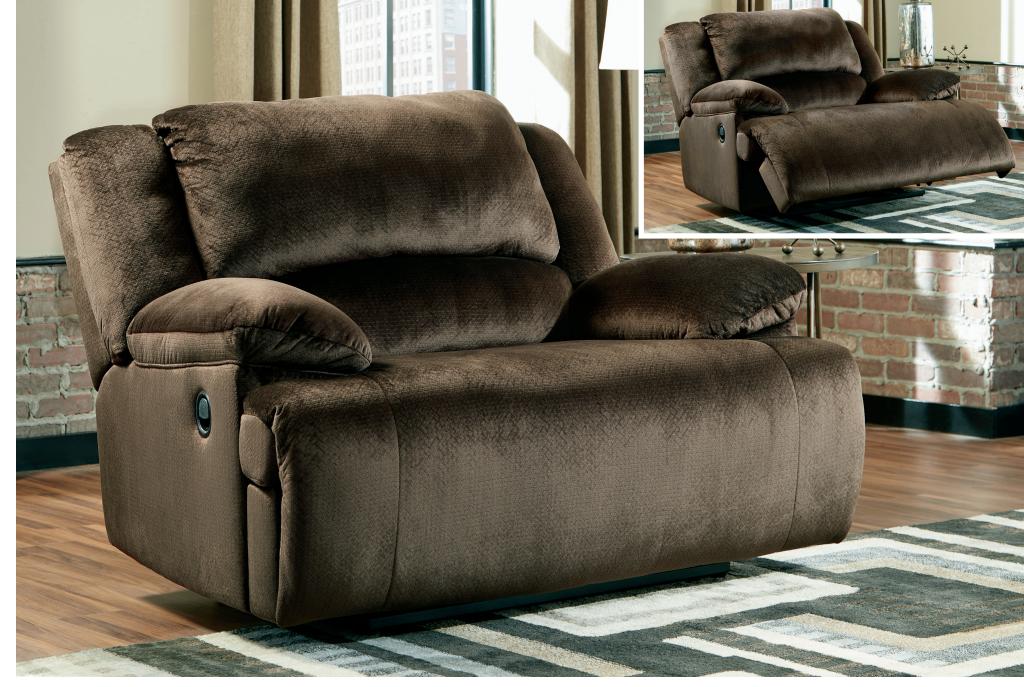

"Clonmel-Chocolate" 365 04

100% Polyester Cleaning Code: S

## SKU: 365 04 52

Zero Wall Wide Seat Recliner 57"W x 39"D x 40"H 1448mm W x 991mm D x 1016mm H