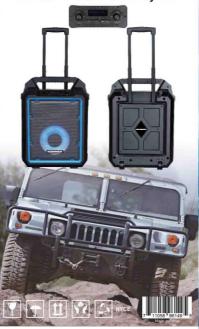

## **HUMMER**

A1200B Portable Music System

## HUMMER

A1200B Portable Music System

## **HUMMER**®

Portable Music System