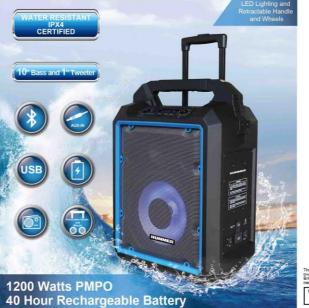

# Al200B - Portable IPX4 BT Speaker

Bluetooth Wireless Speaker System IPX4 Water Resistant – Protected against splashing water from any angle 40 Hour Rechargeable Battery: 12V, 7Ah LED Light Effect Inputs USB, Aux In, BT, FM 1200 Watts PMPO Bluetooth range 10m FM PLL Digital Radio 10" Speaker, 1" Tweeter Microphone Input Jack Master Volume Control Retractable Handle & Wheels

AC Power Input 110 -240V