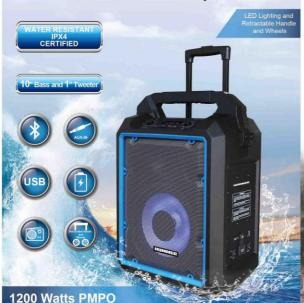

# Al200B - Portable IPX4 BT Speaker

Bluetooth Wireless Speaker System IPX4 Water Resistant – Protected against splashing water from any angle 40 Hour Rechargeable Battery: 12V, 7Ah LED Light Effect Inputs USB, Aux In, BT, FM 1200 Watts PMPO Bluetooth range 10m FM PLL Digital Radio 10" Speaker, 1" Tweeter Microphone Input Jack Master Volume Control Retractable Handle & Wheels

## HUMMER

A1200B Portable Music System

- 1200 Watts PMPO
- · Rechargeable Battery: 12V, 7Ah

- · Aux-in Input
- FM PLL Digital Radio
- · LED Light Effect
- Master Volume Control
- Retractable Handle and Wheels

40 Hour Rechargeable Battery

General Motors Trademarks used under license to Britelite Enterprises.

General Motors Trademarks used under license to Britelite Enterprises.