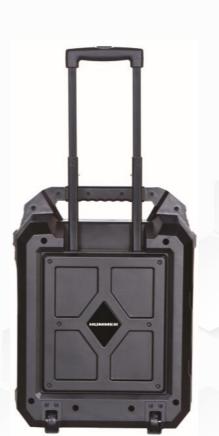

# Al200B - Portable IPX4 BT Speaker

Bluetooth Wireless Speaker System IPX4 Water Resistant – Protected against splashing water from any angle 40 Hour Rechargeable Battery: 12V, 7Ah LED Light Effect Inputs USB, Aux In, BT, FM 1200 Watts PMPO Bluetooth range 10m FM PLL Digital Radio 10" Speaker, 1" Tweeter Microphone Input Jack Master Volume Control Retractable Handle & Wheels

## HUMMER

A1200B Portable Music System

- 1200 Watts PMPO
- · Rechargeable Battery: 12V, 7Ah

- · Aux-in Input
- FM PLL Digital Radio
- · LED Light Effect
- Master Volume Control
- Retractable Handle and Wheels

40 Hour Rechargeable Battery

General Motors Trademarks used under license to Britelite Enterprises.

General Motors Trademarks used under license to Britelite Enterprises.