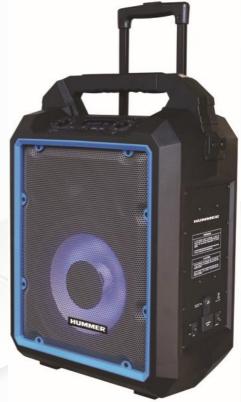

# Al200B - Portable IPX4 BT Speaker

Bluetooth Wireless Speaker System IPX4 Water Resistant – Protected against splashing water from any angle 40 Hour Rechargeable Battery: 12V, 7Ah LED Light Effect Inputs USB, Aux In, BT, FM 1200 Watts PMPO Bluetooth range 10m FM PLL Digital Radio 10" Speaker, 1" Tweeter Microphone Input Jack Master Volume Control Retractable Handle & Wheels

## HUMMER

A1200B Portable Music System

- 1200 Watts PMPO
- · Rechargeable Battery: 12V, 7Ah

- · Aux-in Input
- FM PLL Digital Radio
- · LED Light Effect
- Master Volume Control
- Retractable Handle and Wheels

40 Hour Rechargeable Battery

General Motors Trademarks used under license to Britelite Enterprises.

General Motors Trademarks used under license to Britelite Enterprises.