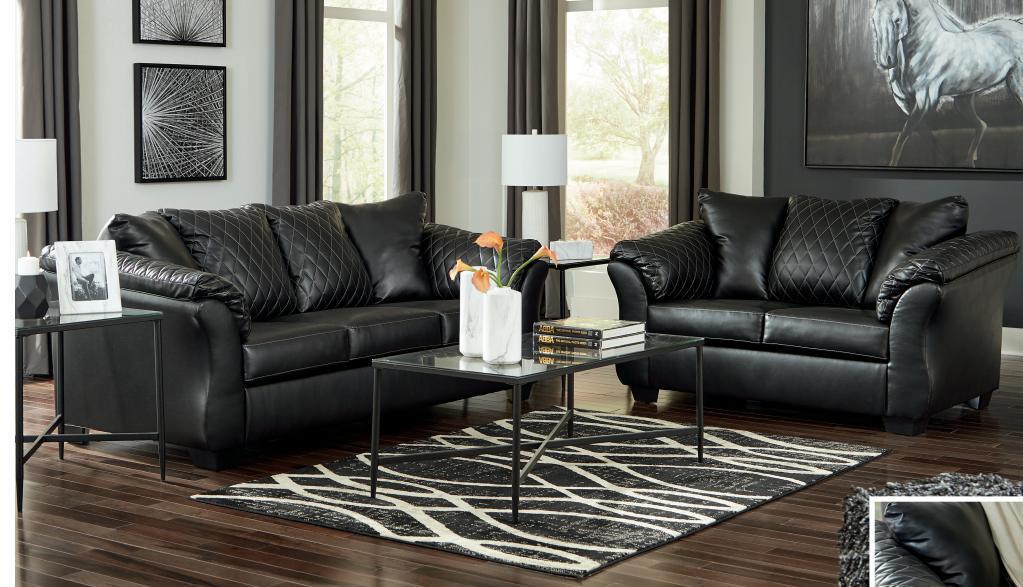

*"Betrillo-Black"* 405 02 27% Polyester 6% Polyurethane 67% PVC Cleaning Code: W

## SKU: 405 02 38

Sofa 88"W x 39"D x 37"H 2235mm W x 991mm D x 940mm H

## SKU: 405 02 35

Loveseat 67"W x 39"D x 37"H 1702mm W x 991mm D x 940mm H

## Features:

- Frame constructions have been rigorously tested to simulate the home and transportation environments for improved durability
- Frame components are secured with combinations of glue, blocks, interlocking panels and staples
- Seats and back spring rails are cut from mixed hardwood and engineered lumber
- Stripes and patterns are match cut
- All fabrics are pre-approved for wearability and durability against AHFA standards
- Cushions are constructed of low melt fiber wrapped over high quality foam
- Features contemporary flair arm design with detailed lattice accent stitching