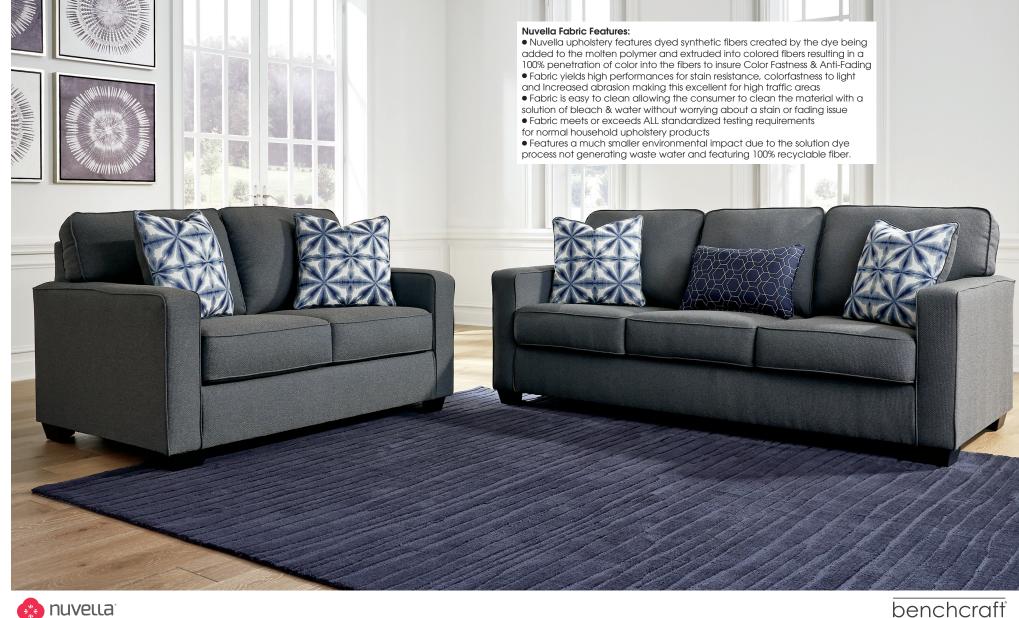

## "Kiessel Nuvella®-Steel" 145 04

100% Polyester Cleaning Code: WS

SKU: 145 04 38

Sofa

85"W x 40"D x 39"H 2159mm W x 1016mm D x 991mm H

SKU: 145 04 35

Loveseat 61"W x 40"D x 39"H

1549mm W x 1016mm D x 991mm H

## Features:

• Frame constructions have been rigorously tested to simulate the home and transportation environments for improved durability

- Frame components are secured with combinations
- of glue, blocks, interlocking panels and staples
- Seats and back spring rails are cut from mixed hardwood and engineered lumber
- Stripes and patterns are match cut
- All fabrics are pre-approved for wearability and durability against AHFA standards
- Cushions are constructed of low melt fiber wrapped over high quality foam
- Sleeper features easy to lift mechanism and Memory Foam mattress
- Constructed with a platform seat foundation
- Features Contemporary Track Arm Styling and boxed seat cushions
- Upholstered in a beautiful textured chenille steel color Nuvella cover textured blend fabric