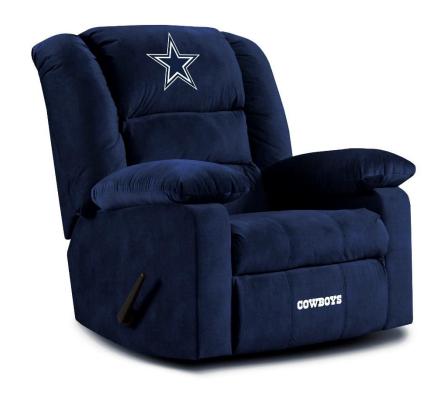

## **FEATURES**

- Cal Spec Foam
- · Polyurethane Foam Seating
- Premium Team Color Microfiber
- · Direct embroidered Logos
- · Fully licensed by the NFL
- Pillow Top Arms and Padded Footrest
- No Sag Steel Springs
- 250 Pound Weight Limit
- Made in the USA

591-1002

This premium licensed Playoff style recliner is made especially for the fan looking to enjoy the game in full comfort. Your "Dallas Cowboys" Playoff Recliner is sure to be the envy of your friends!