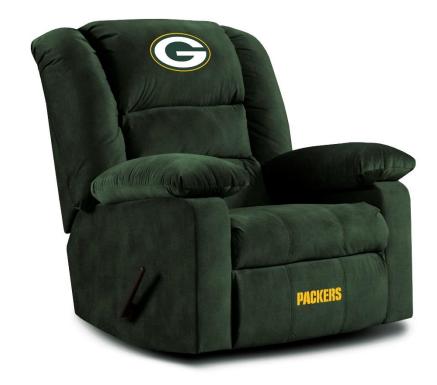

## **FEATURES**

- · Cal Spec Foam
- · Polyurethane Foam Seating
- Premium Team Color Microfiber
- · Direct embroidered Logos
- · Fully licensed by the NFL
- Pillow Top Arms and Padded Footrest
- No Sag Steel Springs
- 250 Pound Weight Limit
- Made in the USA

Model Number : 591 - 1001 Packers Playoff Recliner

**Product Info:** 

Dims: 38"x 40" x 43" Weight: 115lbs

**Shipping Info:** 

Carton: 33" x 37" x 33.5"

Weight: 125 lbs Cubes: 22.65

90 per 53 foot truck - KD Back

Imperial International 303 Paterson Plank Rd Carlstadt NJ 07072 757-871-4517 www.imperialusa.com

591-1001

This premium licensed Playoff style recliner is made especially for the fan looking to enjoy the game in full comfort. Your "Green Bay Packers" Playoff Recliner is sure to be the envy of your friends!