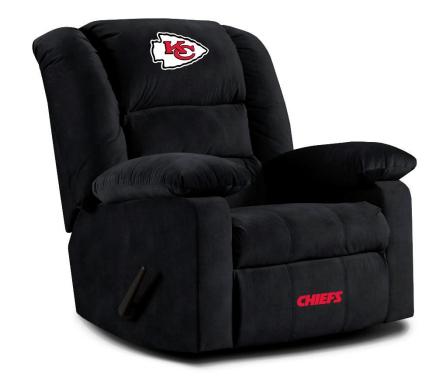

## **FEATURES**

- Cal Spec Foam
- · Polyurethane Foam Seating
- Premium Team Color Microfiber
- Direct embroidered Logos
- · Fully licensed by the NFL
- Pillow Top Arms and Padded Footrest
- No Sag Steel Springs
- 250 Pound Weight Limit
- Made in the USA

Model Number : 591 - 1006 Chiefs Playoff Recliner

**Product Info:** 

Dims: 38"x 40" x 43" Weight: 115lbs

**Shipping Info:** 

Carton: 33" x 37" x 33.5"

Weight: 125 lbs Cubes: 22.65

90 per 53 foot truck - KD Back

Imperial International 303 Paterson Plank Rd Carlstadt NJ 07072 757-871-4517 www.imperialusa.com

591-1006

This premium licensed Playoff style recliner is made especially for the fan looking to enjoy the game in full comfort. Your "Kansas City Chiefs" Playoff Recliner is sure to be the envy of your friends!