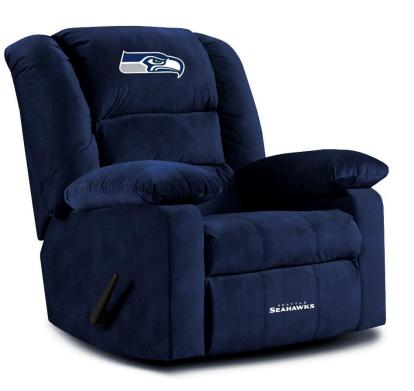

## FEATURES

- Cal Spec Foam
- Polyurethane Foam Seating
- Premium Team Color Microfiber
- Direct embroidered Logos
- Fully licensed by the NFL
- Pillow Top Arms and Padded Footrest
- No Sag Steel Springs
- 250 Pound Weight Limit
- Made in the USA

591-1024

This premium licensed Playoff style recliner is made especially for the fan looking to enjoy the game in full comfort. Your "Seattle Seahawks" Playoff Recliner is sure to be the envy of your friends!