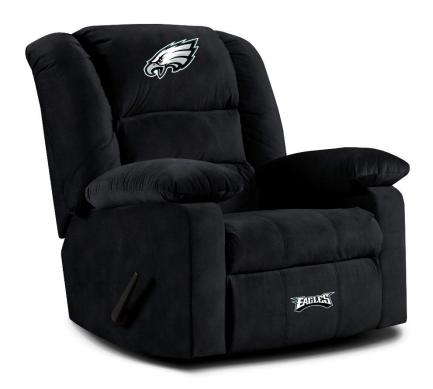

## **FEATURES**

- Cal Spec Foam
- · Polyurethane Foam Seating
- Premium Team Color Microfiber
- · Direct embroidered Logos
- · Fully licensed by the NFL
- Pillow Top Arms and Padded Footrest
- No Sag Steel Springs
- 250 Pound Weight Limit
- Made in the USA

Model Number : 591 - 1037 Eagles Playoff Recliner

**Product Info:** 

Dims: 38"x 40" x 43" Weight: 115lbs

**Shipping Info:** 

Carton: 33" x 37" x 33.5"

Weight: 125 lbs Cubes: 22.65

90 per 53 foot truck - KD Back

Imperial International 303 Paterson Plank Rd Carlstadt NJ 07072 757-871-4517 www.imperialusa.com

591-1037

This premium licensed Playoff style recliner is made especially for the fan looking to enjoy the game in full comfort. Your "Philadelphia Eagles" Playoff Recliner is sure to be the envy of your friends!