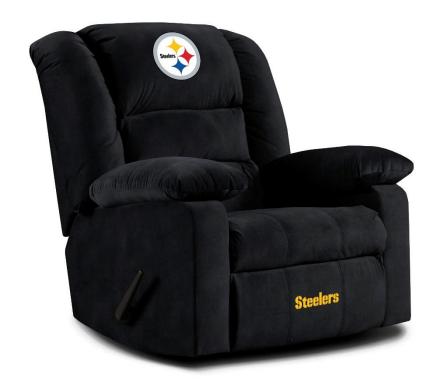

## **FEATURES**

- Cal Spec Foam
- · Polyurethane Foam Seating
- Premium Team Color Microfiber
- · Direct embroidered Logos
- · Fully licensed by the NFL
- Pillow Top Arms and Padded Footrest
- No Sag Steel Springs
- 250 Pound Weight Limit
- Made in the USA

Model Number : 591 - 1004 Steelers Playoff Recliner

**Product Info:** 

Dims: 38"x 40" x 43" Weight: 115lbs

591-1004

This premium licensed Playoff style recliner is made especially for the fan looking to enjoy the game in full comfort. Your "Pittsburgh Steelers" Playoff Recliner is sure to be the envy of your friends!