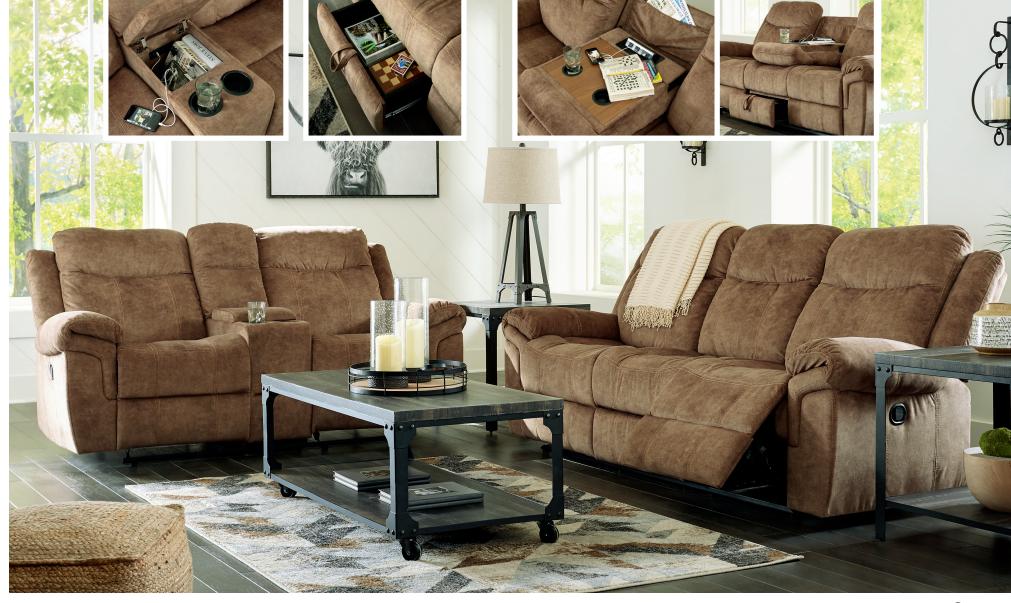

"Huddle Up-Nutmeg" 823 04 100% Polyester Cleaning Code: W

## SKU: 823 04 89

Reclining Sofa w/ Drop Down Table 87"W x 39"D x 41"H 2210mm W x 991mm D x 1041mm H

## SKU: 823 04 94

Double Reclining Loveseat w/ Console Storage 79"W x 39"D x 41"H 2007mm W x 991mm D x 1041mm H

- Frame constructions have been rigorously tested to simulate the home and transportation environments for improved durability
- Frame components are secured with combinations of glue, blocks, interlocking panels and staples
- All fabrics are pre-approved for wearability and durability against AHFA standards
- Cushions are constructed of low melt fiber wrapped over high quality foam
- Features metal drop-in unitized seat box for strength and durability
- All metal construction to the floor for strength and durability
- The reclining mechanism features infinite positions for comfort
- Sofa features a Drop Down Table with 2 cup holders and magazine storage along with a docking station with AC Power and 2 USB charging ports
- Sofa features a storage drawer under the center seat
- Loveseat features console storage with AC Power and 2 USB charging ports along with 2 cup holders