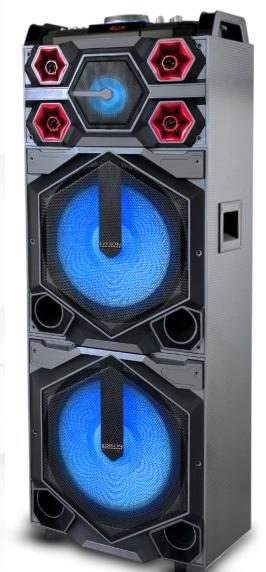

## Party System "DRUM XL" – Home Entertainment System

- Innovative Full Featured Party System with Drum Kit
- 500 Watts RMS 2000 Watts Peek Power
- Twin 15" Woofers With LED/ RGB Lighting
- 5.25" (1) , Tweeters X 4
- 7 Pad Integrated Drum Kit
- Drum Recording and DJ Sound Effects
- MP3, WMA Compatible
- Bluetooth, USB, SD, AUX, Microphone & Guitar Inputs
- 5 Band Equalizer built in
- FM Radio(87.5 108Mhz)
- LED Display
- Supplied Drum Sticks
- Handle and Wheels
- DIMS: 18" x 12.20" x 47.24" (item) 20" x 14.3" x 52.3" (boxed)
- Weight: 61lbs (units) 70lbs (boxed)
- Power Requirement: AC100-240 (wide range) 50/60Hz
- Full Four Color Gift Box