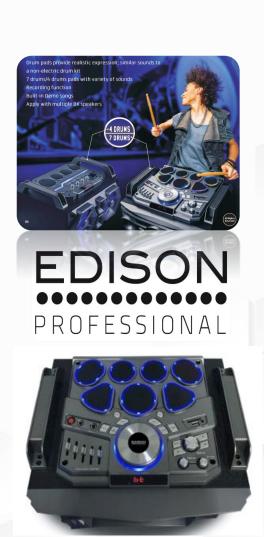

## Party System "DRUM XL" – Home Entertainment System

- Innovative Full Featured Party System with Drum Kit
- 500 Watts RMS 2000 Watts Peek Power
- Twin 15" Woofers With LED/ RGB Lighting
- 5.25" (1) , Tweeters X 4
- 7 Pad Integrated Drum Kit
- Drum Recording and DJ Sound Effects
- MP3, WMA Compatible
- Bluetooth, USB, SD, AUX, Microphone & Guitar Inputs
- 5 Band Equalizer built in
- FM Radio(87.5 108Mhz)
- LED Display
- Supplied Drum Sticks
- Handle and Wheels
- DIMS: 18" x 12.20" x 47.24" (item) 20" x 14.3" x 52.3" (boxed)
- Weight: 61lbs (units) 70lbs (boxed)
- Power Requirement: AC100-240 (wide range) 50/60Hz
- Full Four Color Gift Box