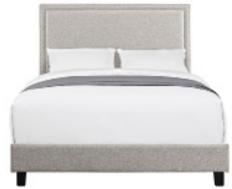

Set the stage for a contemporary space with the **Erica** Bed. Its frame is crafted from manufactured wood with a striking streamlined silhouette. Polyester upholstery wraps the headboard and footboard for a crisp look, while a line of nailhead trim adds a touch of eye-catching appeal. This bed is the perfect transitional piece for any bedroom.

## **Product Features and Benefits**

- Solid wood framing
- Foam upholstery filling
- · Nailhead trim detailing
  - Low profile legs
- Available in master and youth sizes