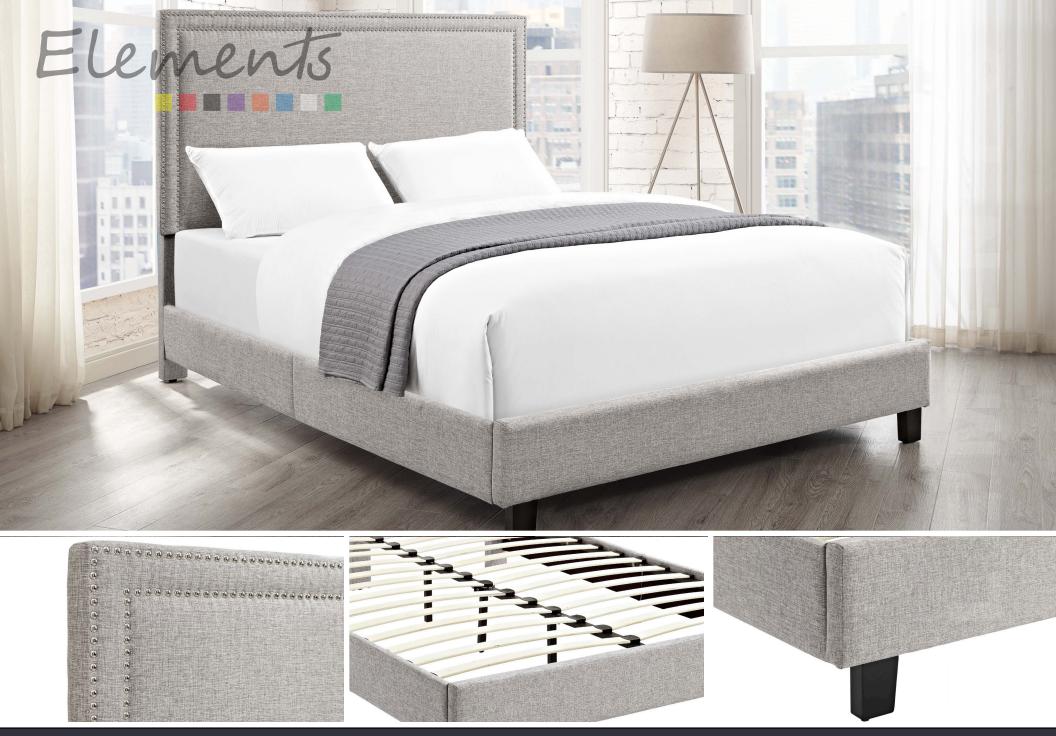

Set the stage for a contemporary space with the **Erica** Bed. Its frame is crafted from manufactured wood with a striking streamlined silhouette. Polyester upholstery wraps the headboard and footboard for a crisp look, while a line of nailhead trim adds a touch of eye-catching appeal. This bed is the perfect transitional piece for any bedroom.

## **Product Features and Benefits**

- Solid wood framing
- Foam upholstery filling
- · Nailhead trim detailing
  - Low profile legs
- Available in master and youth sizes