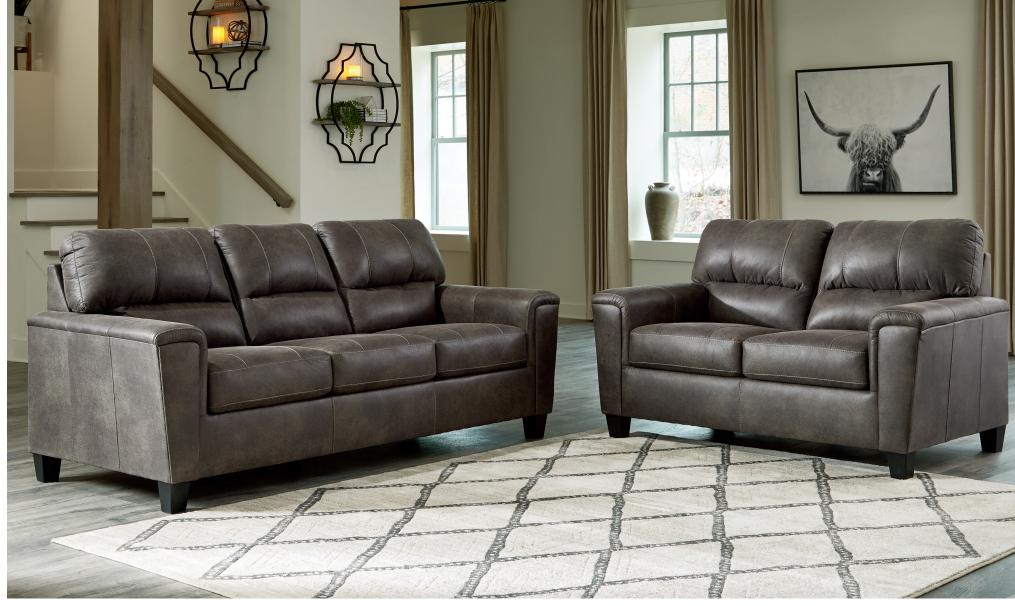

"Navi-Smoke" 940 02 97% Polyester 3% Polyurethane Cleaning Code: W

## SKU: 940 02 38

Sofa 89"W x 38"D x 39"H 2261mm W x 965mm D x 991mm H

## SKU: 940 02 35

Loveseat 61"W x 38"D x 39"H 1549mm W x 965mm D x 991mm H

## Features:

- Frame constructions have been rigorously tested to simulate the home and transportation environments for improved durability
- Frame components are secured with combinations of glue, blocks, interlocking panels and staples
- Seats and back spring rails are cut from mixed hardwood and engineered lumber
- All fabrics are pre-approved for wearability and durability against AHFA standards
- Cushions are constructed of low melt fiber wrapped over high quality foam
- Constructed with a platform seat foundation
- Features Jumbo Stitching details
- Features faux wood finished tapered feet